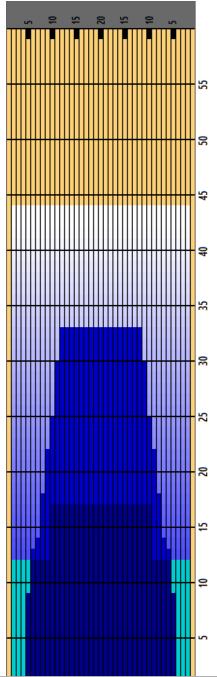

## **N** 3 - 2025 JRG Qualifying #3 U12BG U15G U18G

**Oil Pattern Distance Forward Oil Total** 

**Reverse Brush Drop Reverse Oil Total** 13.2 mL

14.4 mL

Oil Per Board **Volume Oil Total** 

50 ul 27.6 mL

|   | START | STOP | LOADS | SPEED | CROSSED | START | END   | FEET  | T.OIL |
|---|-------|------|-------|-------|---------|-------|-------|-------|-------|
| 1 | 2L    | 2R   | 6     | 18    | 222     | 0.00  | 12.70 | 12.70 | 11100 |
| 2 | 10L   | 10R  | 2     | 18    | 42      | 12.70 | 17.80 | 5.10  | 2100  |
| 3 | 2L    | 2R   | 0     | 22    | 0       | 17.80 | 44.00 | 26.20 | 0     |
|   |       |      |       |       |         |       |       |       |       |

| START     STOP     LOADS     SPEED     CROSSED     START     END     FEET     T.OIL       1     2L     2R     0     30     0     44.00     33.00     -11.00     0       2     12L     12R     1     22     17     33.00     29.90     -3.10     850       3     11L     11R     2     18     38     29.90     24.80     -5.10     1900       4     10L     10R     1     18     21     24.80     22.30     -2.50     1050       5     9L     9R     2     14     46     22.30     18.40     -3.90     2300       6     8L     8R     2     14     50     18.40     14.50     -3.90     2500       7     7L     7R     1     14     27     14.50     12.60     -11.90     1350       8     6L     6R     2     14     58     12.60     8.70     -3.90     2900 |
|---------------------------------------------------------------------------------------------------------------------------------------------------------------------------------------------------------------------------------------------------------------------------------------------------------------------------------------------------------------------------------------------------------------------------------------------------------------------------------------------------------------------------------------------------------------------------------------------------------------------------------------------------------------------------------------------------------------------------------------------------------------|
| 2 12L 12R 1 22 17 33.00 29.90 -3.10 850 3 11L 11R 2 18 38 29.90 24.80 -5.10 1900 4 10L 10R 1 18 21 24.80 22.30 -2.50 1050 5 9L 9R 2 14 46 22.30 18.40 -3.90 2300 6 8L 8R 2 14 50 18.40 14.50 -3.90 2500 7 7L 7R 1 14 27 14.50 12.60 -1.90 1350 8 6L 6R 2 14 58 12.60 8.70 -3.90 2900 9 5L 5R 1 14 31 8.70 6.80 -1.90 1550                                                                                                                                                                                                                                                                                                                                                                                                                                     |
| 3   11L   11R   2   18   38   29.90   24.80   -5.10   1900     4   10L   10R   1   18   21   24.80   22.30   -2.50   1050     5   9L   9R   2   14   46   22.30   18.40   -3.90   2300     6   8L   8R   2   14   50   18.40   14.50   -3.90   2500     7   7L   7R   1   14   27   14.50   12.60   -1.90   1350     8   6L   6R   2   14   58   12.60   8.70   -3.90   2900     9   5L   5R   1   14   31   8.70   6.80   -1.90   1550                                                                                                                                                                                                                                                                                                                       |
| 4 10L 10R 1 18 21 24.80 22.30 -2.50 1050 5 9L 9R 2 14 46 22.30 18.40 -3.90 2300 6 8L 8R 2 14 50 18.40 14.50 -3.90 2500 7 7L 7R 1 14 27 14.50 12.60 -1.90 1350 8 6L 6R 2 14 58 12.60 8.70 -3.90 2900 9 5L 5R 1 14 31 8.70 6.80 -1.90 1550                                                                                                                                                                                                                                                                                                                                                                                                                                                                                                                      |
| 5 9L 9R 2 14 46 22.30 18.40 -3.90 2300   6 8L 8R 2 14 50 18.40 14.50 -3.90 2500   7 7L 7R 1 14 27 14.50 12.60 -1.90 1350   8 6L 6R 2 14 58 12.60 8.70 -3.90 2900   9 5L 5R 1 14 31 8.70 6.80 -1.90 1550                                                                                                                                                                                                                                                                                                                                                                                                                                                                                                                                                       |
| 6 8L 8R 2 14 50 18.40 14.50 -3.90 2500 7 7L 7R 1 14 27 14.50 12.60 -1.90 1350 8 6L 6R 2 14 58 12.60 8.70 -3.90 2900 9 5L 5R 1 14 31 8.70 6.80 -1.90 1550                                                                                                                                                                                                                                                                                                                                                                                                                                                                                                                                                                                                      |
| 7 7L 7R 1 14 27 14.50 12.60 -1.90 1350<br>8 6L 6R 2 14 58 12.60 8.70 -3.90 2900<br>9 5L 5R 1 14 31 8.70 6.80 -1.90 1550                                                                                                                                                                                                                                                                                                                                                                                                                                                                                                                                                                                                                                       |
| 8 6L 6R 2 14 58 12.60 8.70 -3.90 2900<br>9 5L 5R 1 14 31 8.70 6.80 -1.90 1550                                                                                                                                                                                                                                                                                                                                                                                                                                                                                                                                                                                                                                                                                 |
| 9 5L 5R 1 14 31 8.70 6.80 -1.90 1550                                                                                                                                                                                                                                                                                                                                                                                                                                                                                                                                                                                                                                                                                                                          |
|                                                                                                                                                                                                                                                                                                                                                                                                                                                                                                                                                                                                                                                                                                                                                               |
| 10 2L 2R 0 14 0 6.80 0.00 -6.80 0                                                                                                                                                                                                                                                                                                                                                                                                                                                                                                                                                                                                                                                                                                                             |
|                                                                                                                                                                                                                                                                                                                                                                                                                                                                                                                                                                                                                                                                                                                                                               |
|                                                                                                                                                                                                                                                                                                                                                                                                                                                                                                                                                                                                                                                                                                                                                               |
|                                                                                                                                                                                                                                                                                                                                                                                                                                                                                                                                                                                                                                                                                                                                                               |

| Item             | 3L-7L:18L-18R  | 8L-12L:18L-18R | 13L-17L:18L-18R | 18L-18R:17R-13R | 18L-18R:12R-8R | 18L-18R:7R-3R  |
|------------------|----------------|----------------|-----------------|-----------------|----------------|----------------|
| Description      | Outside:Middle | Middle:Middle  | Inside:Middle   | Mlddle: Inside  | Middle:Middle  | Middle:Outside |
| Track Zone Ratio | 2,63           | 1,22           | 1               | 1               | 1,22           | 2.63           |