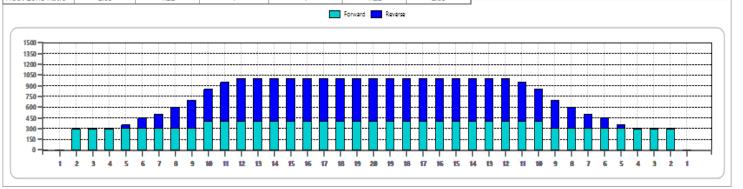

## **N** 3 - 2025 JRG Qualifying #3 U12BG U15G U18G

**Oil Pattern Distance Forward Oil Total** 

**Reverse Brush Drop Reverse Oil Total** 13.2 mL

14.4 mL

Oil Per Board **Volume Oil Total** 

50 ul 27.6 mL

|   | START | STOP | LOADS | SPEED | CROSSED | START | END   | FEET  | T.OIL |
|---|-------|------|-------|-------|---------|-------|-------|-------|-------|
| 1 | 2L    | 2R   | 6     | 18    | 222     | 0.00  | 12.70 | 12.70 | 11100 |
| 2 | 10L   | 10R  | 2     | 18    | 42      | 12.70 | 17.80 | 5.10  | 2100  |
| 3 | 2L    | 2R   | 0     | 22    | 0       | 17.80 | 44.00 | 26.20 | 0     |
|   |       |      |       |       |         |       |       |       |       |

| START     STOP     LOADS     SPEED     CROSSED     START     END     FEET     T.OIL       1     2L     2R     0     30     0     44.00     33.00     -11.00     0       2     12L     12R     1     22     17     33.00     29.90     -3.10     850       3     11L     11R     2     18     38     29.90     24.80     -5.10     1900       4     10L     10R     1     18     21     24.80     22.30     -2.50     1050       5     9L     9R     2     14     46     22.30     18.40     -3.90     2300       6     8L     8R     2     14     50     18.40     14.50     -3.90     2500       7     7L     7R     1     14     27     14.50     12.60     -11.90     1350       8     6L     6R     2     14     58     12.60     8.70     -3.90     2900 |
|---------------------------------------------------------------------------------------------------------------------------------------------------------------------------------------------------------------------------------------------------------------------------------------------------------------------------------------------------------------------------------------------------------------------------------------------------------------------------------------------------------------------------------------------------------------------------------------------------------------------------------------------------------------------------------------------------------------------------------------------------------------|
| 2 12L 12R 1 22 17 33.00 29.90 -3.10 850 3 11L 11R 2 18 38 29.90 24.80 -5.10 1900 4 10L 10R 1 18 21 24.80 22.30 -2.50 1050 5 9L 9R 2 14 46 22.30 18.40 -3.90 2300 6 8L 8R 2 14 50 18.40 14.50 -3.90 2500 7 7L 7R 1 14 27 14.50 12.60 -1.90 1350 8 6L 6R 2 14 58 12.60 8.70 -3.90 2900 9 5L 5R 1 14 31 8.70 6.80 -1.90 1550                                                                                                                                                                                                                                                                                                                                                                                                                                     |
| 3   11L   11R   2   18   38   29.90   24.80   -5.10   1900     4   10L   10R   1   18   21   24.80   22.30   -2.50   1050     5   9L   9R   2   14   46   22.30   18.40   -3.90   2300     6   8L   8R   2   14   50   18.40   14.50   -3.90   2500     7   7L   7R   1   14   27   14.50   12.60   -1.90   1350     8   6L   6R   2   14   58   12.60   8.70   -3.90   2900     9   5L   5R   1   14   31   8.70   6.80   -1.90   1550                                                                                                                                                                                                                                                                                                                       |
| 4 10L 10R 1 18 21 24.80 22.30 -2.50 1050 5 9L 9R 2 14 46 22.30 18.40 -3.90 2300 6 8L 8R 2 14 50 18.40 14.50 -3.90 2500 7 7L 7R 1 14 27 14.50 12.60 -1.90 1350 8 6L 6R 2 14 58 12.60 8.70 -3.90 2900 9 5L 5R 1 14 31 8.70 6.80 -1.90 1550                                                                                                                                                                                                                                                                                                                                                                                                                                                                                                                      |
| 5 9L 9R 2 14 46 22.30 18.40 -3.90 2300   6 8L 8R 2 14 50 18.40 14.50 -3.90 2500   7 7L 7R 1 14 27 14.50 12.60 -1.90 1350   8 6L 6R 2 14 58 12.60 8.70 -3.90 2900   9 5L 5R 1 14 31 8.70 6.80 -1.90 1550                                                                                                                                                                                                                                                                                                                                                                                                                                                                                                                                                       |
| 6 8L 8R 2 14 50 18.40 14.50 -3.90 2500 7 7L 7R 1 14 27 14.50 12.60 -1.90 1350 8 6L 6R 2 14 58 12.60 8.70 -3.90 2900 9 5L 5R 1 14 31 8.70 6.80 -1.90 1550                                                                                                                                                                                                                                                                                                                                                                                                                                                                                                                                                                                                      |
| 7 7L 7R 1 14 27 14.50 12.60 -1.90 1350<br>8 6L 6R 2 14 58 12.60 8.70 -3.90 2900<br>9 5L 5R 1 14 31 8.70 6.80 -1.90 1550                                                                                                                                                                                                                                                                                                                                                                                                                                                                                                                                                                                                                                       |
| 8 6L 6R 2 14 58 12.60 8.70 -3.90 2900<br>9 5L 5R 1 14 31 8.70 6.80 -1.90 1550                                                                                                                                                                                                                                                                                                                                                                                                                                                                                                                                                                                                                                                                                 |
| 9 5L 5R 1 14 31 8.70 6.80 -1.90 1550                                                                                                                                                                                                                                                                                                                                                                                                                                                                                                                                                                                                                                                                                                                          |
|                                                                                                                                                                                                                                                                                                                                                                                                                                                                                                                                                                                                                                                                                                                                                               |
| 10 2L 2R 0 14 0 6.80 0.00 -6.80 0                                                                                                                                                                                                                                                                                                                                                                                                                                                                                                                                                                                                                                                                                                                             |
|                                                                                                                                                                                                                                                                                                                                                                                                                                                                                                                                                                                                                                                                                                                                                               |
|                                                                                                                                                                                                                                                                                                                                                                                                                                                                                                                                                                                                                                                                                                                                                               |
|                                                                                                                                                                                                                                                                                                                                                                                                                                                                                                                                                                                                                                                                                                                                                               |

| Item             | 3L-7L:18L-18R  | 8L-12L:18L-18R | 13L-17L:18L-18R | 18L-18R:17R-13R | 18L-18R:12R-8R | 18L-18R:7R-3R  |
|------------------|----------------|----------------|-----------------|-----------------|----------------|----------------|
| Description      | Outside:Middle | Middle:Middle  | Inside:Middle   | Mlddle: Inside  | Middle:Middle  | Middle:Outside |
| Track Zone Ratio | 2,63           | 1,22           | 1               | 1               | 1,22           | 2.63           |