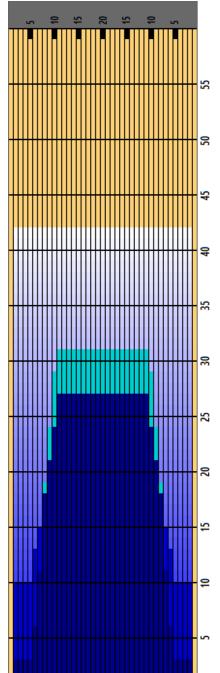

## 8 - 2025 JRG Television ALL DIVISIONS

Oil Pattern Distance Forward Oil Total 42 Reverse Brush Drop 18.8 mL Reverse Oil Total

9.05 mL

Oil Per Board Volume Oil Total 50 ul 27.85 mL

| 1 2L 2R 3 14 111 0.00 3.90 3.90 5550   2 6L 6R 1 18 29 3.90 6.40 2.50 1450   3 7L 7R 2 18 54 6.40 11.50 5.10 2700   4 8L 8R 3 18 75 11.50 19.10 7.60 3750   5 9L 9R 2 18 46 19.10 24.20 5.10 2300   6 10L 10R 2 18 42 24.20 29.30 5.10 2100   7 11L 11R 1 18 19 29.30 31.80 2.50 950   8 2L 2R 0 22 0 31.80 42.00 10.20 0 |   | START | STOP | LOADS | SPEED | CROSSED | START | END   | FEET  | T.OIL |
|---------------------------------------------------------------------------------------------------------------------------------------------------------------------------------------------------------------------------------------------------------------------------------------------------------------------------|---|-------|------|-------|-------|---------|-------|-------|-------|-------|
| 3 7L 7R 2 18 54 6.40 11.50 5.10 2700   4 8L 8R 3 18 75 11.50 19.10 7.60 3750   5 9L 9R 2 18 46 19.10 24.20 5.10 2300   6 10L 10R 2 18 42 24.20 29.30 5.10 2100   7 11L 11R 1 18 19 29.30 31.80 2.50 950                                                                                                                   | 1 | 2L    | 2R   | 3     | 14    | 111     | 0.00  | 3.90  | 3.90  | 5550  |
| 4 8L 8R 3 18 75 11.50 19.10 7.60 3750   5 9L 9R 2 18 46 19.10 24.20 5.10 2300   6 10L 10R 2 18 42 24.20 29.30 5.10 2100   7 11L 11R 1 18 19 29.30 31.80 2.50 950                                                                                                                                                          | 2 | 6L    | 6R   | 1     | 18    | 29      | 3.90  | 6.40  | 2.50  | 1450  |
| 5 9L 9R 2 18 46 19.10 24.20 5.10 2300   6 10L 10R 2 18 42 24.20 29.30 5.10 2100   7 11L 11R 1 18 19 29.30 31.80 2.50 950                                                                                                                                                                                                  | 3 | 7L    | 7R   | 2     | 18    | 54      | 6.40  | 11.50 | 5.10  | 2700  |
| 6 10L 10R 2 18 42 24.20 29.30 5.10 2100 7 11L 11R 1 18 19 29.30 31.80 2.50 950                                                                                                                                                                                                                                            | 4 | 8L    | 8R   | 3     | 18    | 75      | 11.50 | 19.10 | 7.60  | 3750  |
| 7 11L 11R 1 18 19 29.30 31.80 2.50 950                                                                                                                                                                                                                                                                                    | 5 | 9L    | 9R   | 2     | 18    | 46      | 19.10 | 24.20 | 5.10  | 2300  |
|                                                                                                                                                                                                                                                                                                                           | 6 | 10L   | 10R  | 2     | 18    | 42      | 24.20 | 29.30 | 5.10  | 2100  |
| 8 2L 2R 0 22 0 31.80 42.00 10.20 0                                                                                                                                                                                                                                                                                        | 7 | 11L   | 11R  | 1     | 18    | 19      | 29.30 | 31.80 | 2.50  | 950   |
|                                                                                                                                                                                                                                                                                                                           | 8 | 2L    | 2R   | 0     | 22    | 0       | 31.80 | 42.00 | 10.20 | 0     |
|                                                                                                                                                                                                                                                                                                                           |   |       |      |       |       |         |       |       |       |       |
|                                                                                                                                                                                                                                                                                                                           |   |       |      |       |       |         |       |       |       |       |
|                                                                                                                                                                                                                                                                                                                           |   |       |      |       |       |         |       |       |       |       |
|                                                                                                                                                                                                                                                                                                                           |   |       |      |       |       |         |       |       |       |       |

|   | START | STOP | LOADS | SPEED | CROSSED | START | END   | FEET   | T.OIL |
|---|-------|------|-------|-------|---------|-------|-------|--------|-------|
| 1 | 2L    | 2R   | 0     | 30    | 0       | 42.00 | 27.00 | -15.00 | 0     |
| 2 | 11L   | 11R  | 1     | 22    | 19      | 27.00 | 23.90 | -3.10  | 950   |
| 3 | 10L   | 10R  | 1     | 22    | 21      | 23.90 | 20.80 | -3.10  | 1050  |
| 4 | 9L    | 9R   | 1     | 22    | 23      | 20.80 | 17.70 | -3.10  | 1150  |
| 5 | 8L    | 8R   | 1     | 18    | 25      | 17.70 | 15.20 | -2.50  | 1250  |
| 6 | 7L    | 7R   | 1     | 18    | 27      | 15.20 | 12.70 | -2.50  | 1350  |
| 7 | 6L    | 6R   | 1     | 18    | 29      | 12.70 | 10.20 | -2.50  | 1450  |
| 8 | 2L    | 2R   | 1     | 18    | 37      | 10.20 | 7.70  | -2.50  | 1850  |
| 9 | 2L    | 2R   | 0     | 14    | 0       | 7.70  | 0.00  | -7.70  | 0     |
|   |       |      |       |       |         |       |       |        |       |
|   |       |      |       |       |         |       |       |        |       |
|   |       |      |       |       |         |       |       |        |       |