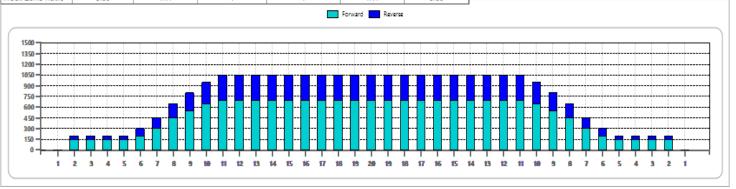

## 8 - 2025 JRG Television ALL DIVISIONS

Oil Pattern Distance Forward Oil Total 42 Reverse Brush Drop 18.8 mL Reverse Oil Total

9.05 mL

Oil Per Board Volume Oil Total 50 ul 27.85 mL

| 1 2L 2R 3 14 111 0.00 3.90 3.90 5550   2 6L 6R 1 18 29 3.90 6.40 2.50 1450   3 7L 7R 2 18 54 6.40 11.50 5.10 2700   4 8L 8R 3 18 75 11.50 19.10 7.60 3750   5 9L 9R 2 18 46 19.10 24.20 5.10 2300   6 10L 10R 2 18 42 24.20 29.30 5.10 2100   7 11L 11R 1 18 19 29.30 31.80 2.50 950   8 2L 2R 0 22 0 31.80 42.00 10.20 0 |   | START | STOP | LOADS | SPEED | CROSSED | START | END   | FEET  | T.OIL |
|---------------------------------------------------------------------------------------------------------------------------------------------------------------------------------------------------------------------------------------------------------------------------------------------------------------------------|---|-------|------|-------|-------|---------|-------|-------|-------|-------|
| 3 7L 7R 2 18 54 6.40 11.50 5.10 2700   4 8L 8R 3 18 75 11.50 19.10 7.60 3750   5 9L 9R 2 18 46 19.10 24.20 5.10 2300   6 10L 10R 2 18 42 24.20 29.30 5.10 2100   7 11L 11R 1 18 19 29.30 31.80 2.50 950                                                                                                                   | 1 | 2L    | 2R   | 3     | 14    | 111     | 0.00  | 3.90  | 3.90  | 5550  |
| 4 8L 8R 3 18 75 11.50 19.10 7.60 3750   5 9L 9R 2 18 46 19.10 24.20 5.10 2300   6 10L 10R 2 18 42 24.20 29.30 5.10 2100   7 11L 11R 1 18 19 29.30 31.80 2.50 950                                                                                                                                                          | 2 | 6L    | 6R   | 1     | 18    | 29      | 3.90  | 6.40  | 2.50  | 1450  |
| 5 9L 9R 2 18 46 19.10 24.20 5.10 2300   6 10L 10R 2 18 42 24.20 29.30 5.10 2100   7 11L 11R 1 18 19 29.30 31.80 2.50 950                                                                                                                                                                                                  | 3 | 7L    | 7R   | 2     | 18    | 54      | 6.40  | 11.50 | 5.10  | 2700  |
| 6 10L 10R 2 18 42 24.20 29.30 5.10 2100 7 11L 11R 1 18 19 29.30 31.80 2.50 950                                                                                                                                                                                                                                            | 4 | 8L    | 8R   | 3     | 18    | 75      | 11.50 | 19.10 | 7.60  | 3750  |
| 7 11L 11R 1 18 19 29.30 31.80 2.50 950                                                                                                                                                                                                                                                                                    | 5 | 9L    | 9R   | 2     | 18    | 46      | 19.10 | 24.20 | 5.10  | 2300  |
|                                                                                                                                                                                                                                                                                                                           | 6 | 10L   | 10R  | 2     | 18    | 42      | 24.20 | 29.30 | 5.10  | 2100  |
| 8 2L 2R 0 22 0 31.80 42.00 10.20 0                                                                                                                                                                                                                                                                                        | 7 | 11L   | 11R  | 1     | 18    | 19      | 29.30 | 31.80 | 2.50  | 950   |
|                                                                                                                                                                                                                                                                                                                           | 8 | 2L    | 2R   | 0     | 22    | 0       | 31.80 | 42.00 | 10.20 | 0     |
|                                                                                                                                                                                                                                                                                                                           |   |       |      |       |       |         |       |       |       |       |
|                                                                                                                                                                                                                                                                                                                           |   |       |      |       |       |         |       |       |       |       |
|                                                                                                                                                                                                                                                                                                                           |   |       |      |       |       |         |       |       |       |       |
|                                                                                                                                                                                                                                                                                                                           |   |       |      |       |       |         |       |       |       |       |

|   | START | STOP | LOADS | SPEED | CROSSED | START | END   | FEET   | T.OIL |
|---|-------|------|-------|-------|---------|-------|-------|--------|-------|
| 1 | 2L    | 2R   | 0     | 30    | 0       | 42.00 | 27.00 | -15.00 | 0     |
| 2 | 11L   | 11R  | 1     | 22    | 19      | 27.00 | 23.90 | -3.10  | 950   |
| 3 | 10L   | 10R  | 1     | 22    | 21      | 23.90 | 20.80 | -3.10  | 1050  |
| 4 | 9L    | 9R   | 1     | 22    | 23      | 20.80 | 17.70 | -3.10  | 1150  |
| 5 | 8L    | 8R   | 1     | 18    | 25      | 17.70 | 15.20 | -2.50  | 1250  |
| 6 | 7L    | 7R   | 1     | 18    | 27      | 15.20 | 12.70 | -2.50  | 1350  |
| 7 | 6L    | 6R   | 1     | 18    | 29      | 12.70 | 10.20 | -2.50  | 1450  |
| 8 | 2L    | 2R   | 1     | 18    | 37      | 10.20 | 7.70  | -2.50  | 1850  |
| 9 | 2L    | 2R   | 0     | 14    | 0       | 7.70  | 0.00  | -7.70  | 0     |
|   |       |      |       |       |         |       |       |        |       |
|   |       |      |       |       |         |       |       |        |       |
|   |       |      |       |       |         |       |       |        |       |