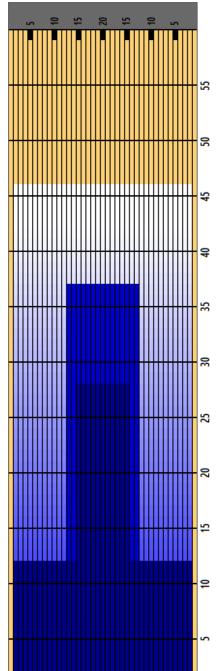

## **1 KO N** 4 - 2025 JRG Qualifying #4 U12BG U15G U18G

**Oil Pattern Distance Forward Oil Total** 

**Reverse Brush Drop** 14.4 mL **Reverse Oil Total** 

11.2 mL

Oil Per Board **Volume Oil Total** 

50 ul 25.6 mL

|   | START | STOP | LOADS | SPEED | CROSSED | START | END   | FEET  | T.OIL |
|---|-------|------|-------|-------|---------|-------|-------|-------|-------|
| 1 | 2L    | 2R   | 6     | 18    | 222     | 0.00  | 12.70 | 12.70 | 11100 |
| 2 | 15L   | 15R  | 6     | 18    | 66      | 12.70 | 28.00 | 15.30 | 3300  |
| 3 | 2L    | 2R   | 0     | 18    | 0       | 28.00 | 46.00 | 18.00 | 0     |
|   |       |      |       |       |         |       |       |       |       |
|   |       |      |       |       |         |       |       |       |       |
|   |       |      |       |       |         |       |       |       |       |
|   |       |      |       |       |         |       |       |       |       |
|   |       |      |       |       |         |       |       |       |       |
|   |       |      |       |       |         |       |       |       |       |
|   |       |      |       |       |         |       |       |       |       |
|   |       |      |       |       |         |       |       |       |       |
|   |       |      |       |       |         |       |       |       |       |
|   |       |      |       |       |         |       |       |       |       |
|   |       |      |       |       |         |       |       |       |       |
|   |       |      |       |       |         |       |       |       |       |

|   | START | STOP | LOADS | SPEED | CROSSED | START | END   | FEET   | T.OIL |
|---|-------|------|-------|-------|---------|-------|-------|--------|-------|
| 1 | 2L    | 2R   | 0     | 30    | 0       | 46.00 | 37.00 | -9.00  | 0     |
| 2 | 13L   | 13R  | 10    | 18    | 150     | 37.00 | 11.50 | -25.50 | 7500  |
| 3 | 2L    | 2R   | 2     | 18    | 74      | 11.50 | 6.40  | -5.10  | 3700  |
| 4 | 2L    | 2R   | 0     | 18    | 0       | 6.40  | 0.00  | -6.40  | 0     |
|   |       |      |       |       |         |       |       |        |       |
|   |       |      |       |       |         |       |       |        |       |

| Item             | 3L-7L:18L-18R  | 8L-12L:18L-18R | 13L-17L:18L-18R | 18L-18R:17R-13R | 18L-18R:12R-8R | 18L-18R:7R-3R  |
|------------------|----------------|----------------|-----------------|-----------------|----------------|----------------|
| Description      | Outside:Middle | Middle:Middle  | Inside:Middle   | Mlddle: Inside  | Middle:Middle  | Middle:Outside |
| Track Zone Ratio | 3              | 3              | 1.11            | 1.11            | 3              | 3              |