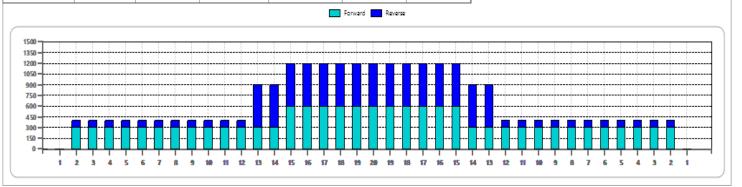

|   | START | STOP | LOADS | SPEED | CROSSED | START | END   | FEET  | T.OIL |
|---|-------|------|-------|-------|---------|-------|-------|-------|-------|
| 1 | 2L    | 2R   | 6     | 18    | 222     | 0.00  | 12.70 | 12.70 | 11100 |
| 2 | 15L   | 15R  | 6     | 18    | 66      | 12.70 | 28.00 | 15.30 | 3300  |
| 3 | 2L    | 2R   | 0     | 18    | 0       | 28.00 | 46.00 | 18.00 | 0     |
|   |       |      |       |       |         |       |       |       |       |
|   |       |      |       |       |         |       |       |       |       |
|   |       |      |       |       |         |       |       |       |       |
|   |       |      |       |       |         |       |       |       |       |
|   |       |      |       |       |         |       |       |       |       |
|   |       |      |       |       |         |       |       |       |       |
|   |       |      |       |       |         |       |       |       |       |
|   |       |      |       |       |         |       |       |       |       |
|   |       |      |       |       |         |       |       |       |       |
|   |       |      |       |       |         |       |       |       |       |
|   |       |      |       |       |         |       |       |       |       |
|   |       |      |       |       |         |       |       |       |       |

|   | START | STOP | LOADS | SPEED | CROSSED | START | END   | FEET   | T.OIL |
|---|-------|------|-------|-------|---------|-------|-------|--------|-------|
| 1 | 2L    | 2R   | 0     | 30    | 0       | 46.00 | 37.00 | -9.00  | 0     |
| 2 | 13L   | 13R  | 10    | 18    | 150     | 37.00 | 11.50 | -25.50 | 7500  |
| 3 | 2L    | 2R   | 2     | 18    | 74      | 11.50 | 6.40  | -5.10  | 3700  |
| 4 | 2L    | 2R   | 0     | 18    | 0       | 6.40  | 0.00  | -6.40  | 0     |
|   |       |      |       |       |         |       |       |        |       |
|   |       |      |       |       |         |       |       |        |       |