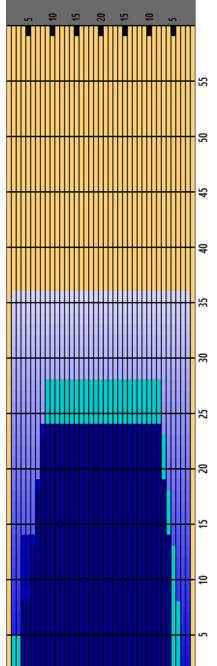

## 11 - 2025 JRG Qualifying #11 U15B U18B

Oil Pattern Distance Forward Oil Total

36 Reverse Brush Drop 19.65 mL Reverse Oil Total

8.3 mL

Oil Per Board Volume Oil Total 50 ul 27.95 mL

| START     STOP     LOADS     SPEED     CROSSED     START     END     FEET     T.OIL       1     2L     2R     2     14     74     0.00     1.90     1.90     3700       2     2L     4R     2     14     70     1.90     5.80     3.90     3500       3     4L     4R     1     18     33     5.80     8.30     2.50     1650       4     6L     5R     2     18     60     8.30     13.40     5.10     3000       5     7L     6R     2     18     56     13.40     18.50     5.10     2800       6     8L     7R     2     18     52     18.50     23.60     5.10     2600       7     9L     8R     2     18     48     23.60     28.70     5.10     2400       8     2L     2R     0     22     0     28.70     36.00     7.30     0 |   |       |      |       |       |         |       |       |      |       |
|------------------------------------------------------------------------------------------------------------------------------------------------------------------------------------------------------------------------------------------------------------------------------------------------------------------------------------------------------------------------------------------------------------------------------------------------------------------------------------------------------------------------------------------------------------------------------------------------------------------------------------------------------------------------------------------------------------------------------------------|---|-------|------|-------|-------|---------|-------|-------|------|-------|
| 2 2L 4R 2 14 70 1.90 5.80 3.90 3500<br>3 4L 4R 1 18 33 5.80 8.30 2.50 1650<br>4 6L 5R 2 18 60 8.30 13.40 5.10 3000<br>5 7L 6R 2 18 56 13.40 18.50 5.10 2800<br>6 8L 7R 2 18 52 18.50 23.60 5.10 2600<br>7 9L 8R 2 18 48 23.60 28.70 5.10 2400                                                                                                                                                                                                                                                                                                                                                                                                                                                                                            |   | START | STOP | LOADS | SPEED | CROSSED | START | END   | FEET | T.OIL |
| 3 4L 4R 1 18 33 5.80 8.30 2.50 1650<br>4 6L 5R 2 18 60 8.30 13.40 5.10 3000<br>5 7L 6R 2 18 56 13.40 18.50 5.10 2800<br>6 8L 7R 2 18 52 18.50 23.60 5.10 2600<br>7 9L 8R 2 18 48 23.60 28.70 5.10 2400                                                                                                                                                                                                                                                                                                                                                                                                                                                                                                                                   | 1 | 2L    | 2R   | 2     | 14    | 74      | 0.00  | 1.90  | 1.90 | 3700  |
| 4 6L 5R 2 18 60 8.30 13.40 5.10 3000   5 7L 6R 2 18 56 13.40 18.50 5.10 2800   6 8L 7R 2 18 52 18.50 23.60 5.10 2600   7 9L 8R 2 18 48 23.60 28.70 5.10 2400                                                                                                                                                                                                                                                                                                                                                                                                                                                                                                                                                                             | 2 | 2L    | 4R   | 2     | 14    | 70      | 1.90  | 5.80  | 3.90 | 3500  |
| 5 7L 6R 2 18 56 13.40 18.50 5.10 2800   6 8L 7R 2 18 52 18.50 23.60 5.10 2600   7 9L 8R 2 18 48 23.60 28.70 5.10 2400                                                                                                                                                                                                                                                                                                                                                                                                                                                                                                                                                                                                                    | 3 | 4L    | 4R   | 1     | 18    | 33      | 5.80  | 8.30  | 2.50 | 1650  |
| 6 8L 7R 2 18 52 18.50 23.60 5.10 2600<br>7 9L 8R 2 18 48 23.60 28.70 5.10 2400                                                                                                                                                                                                                                                                                                                                                                                                                                                                                                                                                                                                                                                           | 4 | 6L    | 5R   | 2     | 18    | 60      | 8.30  | 13.40 | 5.10 | 3000  |
| 7 9L 8R 2 18 48 23.60 28.70 5.10 2400                                                                                                                                                                                                                                                                                                                                                                                                                                                                                                                                                                                                                                                                                                    | 5 | 7L    | 6R   | 2     | 18    | 56      | 13.40 | 18.50 | 5.10 | 2800  |
|                                                                                                                                                                                                                                                                                                                                                                                                                                                                                                                                                                                                                                                                                                                                          | 6 | 8L    | 7R   | 2     | 18    | 52      | 18.50 | 23.60 | 5.10 | 2600  |
| 8 2L 2R 0 22 0 28.70 36.00 7.30 0                                                                                                                                                                                                                                                                                                                                                                                                                                                                                                                                                                                                                                                                                                        | 7 | 9L    | 8R   | 2     | 18    | 48      | 23.60 | 28.70 | 5.10 | 2400  |
|                                                                                                                                                                                                                                                                                                                                                                                                                                                                                                                                                                                                                                                                                                                                          | 8 | 2L    | 2R   | 0     | 22    | 0       | 28.70 | 36.00 | 7.30 | 0     |
|                                                                                                                                                                                                                                                                                                                                                                                                                                                                                                                                                                                                                                                                                                                                          |   |       |      |       |       |         |       |       |      |       |
|                                                                                                                                                                                                                                                                                                                                                                                                                                                                                                                                                                                                                                                                                                                                          | l |       |      |       |       |         |       |       |      |       |
|                                                                                                                                                                                                                                                                                                                                                                                                                                                                                                                                                                                                                                                                                                                                          | l |       |      |       |       |         |       |       |      |       |
|                                                                                                                                                                                                                                                                                                                                                                                                                                                                                                                                                                                                                                                                                                                                          | l |       |      |       |       |         |       |       |      |       |
|                                                                                                                                                                                                                                                                                                                                                                                                                                                                                                                                                                                                                                                                                                                                          | l |       |      |       |       |         |       |       |      |       |
|                                                                                                                                                                                                                                                                                                                                                                                                                                                                                                                                                                                                                                                                                                                                          | ı |       |      |       |       |         |       |       |      |       |

| _ |       |      |       |       |         |       |       |        |       |
|---|-------|------|-------|-------|---------|-------|-------|--------|-------|
|   | START | STOP | LOADS | SPEED | CROSSED | START | END   | FEET   | T.OIL |
| 1 | 2L    | 2R   | 0     | 30    | 0       | 36.00 | 24.00 | -12.00 | 0     |
| 2 | 8L    | 8R   | 2     | 18    | 50      | 24.00 | 18.90 | -5.10  | 2500  |
| 3 | 7L    | 7R   | 2     | 18    | 54      | 18.90 | 13.80 | -5.10  | 2700  |
| 4 | 4L    | 6R   | 2     | 18    | 62      | 13.80 | 8.70  | -5.10  | 3100  |
| 5 | 2L    | 2R   | 0     | 18    | 0       | 8.70  | 0.00  | -8.70  | 0     |
| l |       |      |       |       |         |       |       |        |       |