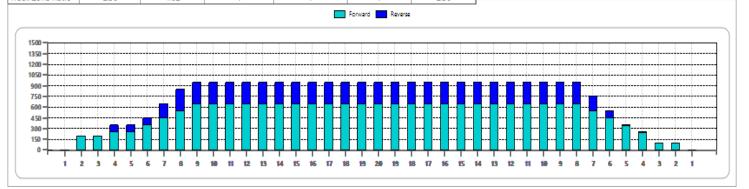

## 11 - 2025 JRG Qualifying #11 U15B U18B

Oil Pattern Distance Forward Oil Total

36 Reverse Brush Drop 19.65 mL Reverse Oil Total

8.3 mL

Oil Per Board Volume Oil Total 50 ul 27.95 mL

| START     STOP     LOADS     SPEED     CROSSED     START     END     FEET     T.OIL       1     2L     2R     2     14     74     0.00     1.90     1.90     3700       2     2L     4R     2     14     70     1.90     5.80     3.90     3500       3     4L     4R     1     18     33     5.80     8.30     2.50     1650       4     6L     5R     2     18     60     8.30     13.40     5.10     3000       5     7L     6R     2     18     56     13.40     18.50     5.10     2800       6     8L     7R     2     18     52     18.50     23.60     5.10     2600       7     9L     8R     2     18     48     23.60     28.70     5.10     2400       8     2L     2R     0     22     0     28.70     36.00     7.30     0 |   |       |      |       |       |         |       |       |      |       |
|------------------------------------------------------------------------------------------------------------------------------------------------------------------------------------------------------------------------------------------------------------------------------------------------------------------------------------------------------------------------------------------------------------------------------------------------------------------------------------------------------------------------------------------------------------------------------------------------------------------------------------------------------------------------------------------------------------------------------------------|---|-------|------|-------|-------|---------|-------|-------|------|-------|
| 2 2L 4R 2 14 70 1.90 5.80 3.90 3500<br>3 4L 4R 1 18 33 5.80 8.30 2.50 1650<br>4 6L 5R 2 18 60 8.30 13.40 5.10 3000<br>5 7L 6R 2 18 56 13.40 18.50 5.10 2800<br>6 8L 7R 2 18 52 18.50 23.60 5.10 2600<br>7 9L 8R 2 18 48 23.60 28.70 5.10 2400                                                                                                                                                                                                                                                                                                                                                                                                                                                                                            |   | START | STOP | LOADS | SPEED | CROSSED | START | END   | FEET | T.OIL |
| 3 4L 4R 1 18 33 5.80 8.30 2.50 1650<br>4 6L 5R 2 18 60 8.30 13.40 5.10 3000<br>5 7L 6R 2 18 56 13.40 18.50 5.10 2800<br>6 8L 7R 2 18 52 18.50 23.60 5.10 2600<br>7 9L 8R 2 18 48 23.60 28.70 5.10 2400                                                                                                                                                                                                                                                                                                                                                                                                                                                                                                                                   | 1 | 2L    | 2R   | 2     | 14    | 74      | 0.00  | 1.90  | 1.90 | 3700  |
| 4 6L 5R 2 18 60 8.30 13.40 5.10 3000   5 7L 6R 2 18 56 13.40 18.50 5.10 2800   6 8L 7R 2 18 52 18.50 23.60 5.10 2600   7 9L 8R 2 18 48 23.60 28.70 5.10 2400                                                                                                                                                                                                                                                                                                                                                                                                                                                                                                                                                                             | 2 | 2L    | 4R   | 2     | 14    | 70      | 1.90  | 5.80  | 3.90 | 3500  |
| 5 7L 6R 2 18 56 13.40 18.50 5.10 2800   6 8L 7R 2 18 52 18.50 23.60 5.10 2600   7 9L 8R 2 18 48 23.60 28.70 5.10 2400                                                                                                                                                                                                                                                                                                                                                                                                                                                                                                                                                                                                                    | 3 | 4L    | 4R   | 1     | 18    | 33      | 5.80  | 8.30  | 2.50 | 1650  |
| 6 8L 7R 2 18 52 18.50 23.60 5.10 2600<br>7 9L 8R 2 18 48 23.60 28.70 5.10 2400                                                                                                                                                                                                                                                                                                                                                                                                                                                                                                                                                                                                                                                           | 4 | 6L    | 5R   | 2     | 18    | 60      | 8.30  | 13.40 | 5.10 | 3000  |
| 7 9L 8R 2 18 48 23.60 28.70 5.10 2400                                                                                                                                                                                                                                                                                                                                                                                                                                                                                                                                                                                                                                                                                                    | 5 | 7L    | 6R   | 2     | 18    | 56      | 13.40 | 18.50 | 5.10 | 2800  |
|                                                                                                                                                                                                                                                                                                                                                                                                                                                                                                                                                                                                                                                                                                                                          | 6 | 8L    | 7R   | 2     | 18    | 52      | 18.50 | 23.60 | 5.10 | 2600  |
| 8 2L 2R 0 22 0 28.70 36.00 7.30 0                                                                                                                                                                                                                                                                                                                                                                                                                                                                                                                                                                                                                                                                                                        | 7 | 9L    | 8R   | 2     | 18    | 48      | 23.60 | 28.70 | 5.10 | 2400  |
|                                                                                                                                                                                                                                                                                                                                                                                                                                                                                                                                                                                                                                                                                                                                          | 8 | 2L    | 2R   | 0     | 22    | 0       | 28.70 | 36.00 | 7.30 | 0     |
|                                                                                                                                                                                                                                                                                                                                                                                                                                                                                                                                                                                                                                                                                                                                          |   |       |      |       |       |         |       |       |      |       |
|                                                                                                                                                                                                                                                                                                                                                                                                                                                                                                                                                                                                                                                                                                                                          | l |       |      |       |       |         |       |       |      |       |
|                                                                                                                                                                                                                                                                                                                                                                                                                                                                                                                                                                                                                                                                                                                                          | l |       |      |       |       |         |       |       |      |       |
|                                                                                                                                                                                                                                                                                                                                                                                                                                                                                                                                                                                                                                                                                                                                          | l |       |      |       |       |         |       |       |      |       |
|                                                                                                                                                                                                                                                                                                                                                                                                                                                                                                                                                                                                                                                                                                                                          | l |       |      |       |       |         |       |       |      |       |
|                                                                                                                                                                                                                                                                                                                                                                                                                                                                                                                                                                                                                                                                                                                                          | ı |       |      |       |       |         |       |       |      |       |

| _ |       |      |       |       |         |       |       |        |       |
|---|-------|------|-------|-------|---------|-------|-------|--------|-------|
|   | START | STOP | LOADS | SPEED | CROSSED | START | END   | FEET   | T.OIL |
| 1 | 2L    | 2R   | 0     | 30    | 0       | 36.00 | 24.00 | -12.00 | 0     |
| 2 | 8L    | 8R   | 2     | 18    | 50      | 24.00 | 18.90 | -5.10  | 2500  |
| 3 | 7L    | 7R   | 2     | 18    | 54      | 18.90 | 13.80 | -5.10  | 2700  |
| 4 | 4L    | 6R   | 2     | 18    | 62      | 13.80 | 8.70  | -5.10  | 3100  |
| 5 | 2L    | 2R   | 0     | 18    | 0       | 8.70  | 0.00  | -8.70  | 0     |
| l |       |      |       |       |         |       |       |        |       |