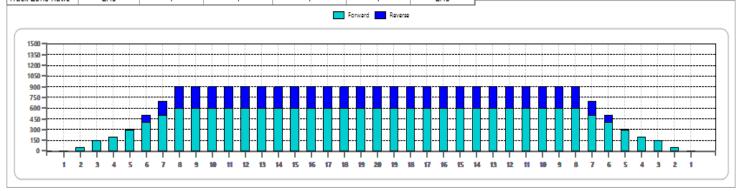

| Item             | 3L-7L:18L-18R  | 8L-12L:18L-18R | 13L-17L:18L-18R | 18L-18R:17R-13R | 18L-18R:12R-8R | 18L-18R:7R-3R  |
|------------------|----------------|----------------|-----------------|-----------------|----------------|----------------|
| Description      | Outside:Middle | Middle:Middle  | Inside:Middle   | Mlddle: Inside  | Middle:Middle  | Middle:Outside |
| Track Zone Ratio | 2.43           | 1              | 1               | 1               | 1              | 2.43           |