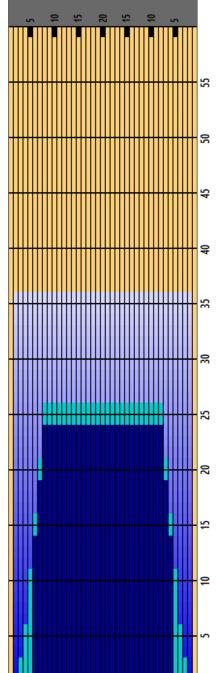

## 1 - 2025 JRG Qualifying #1 U12BG U15G U18G

**Oil Pattern Distance Forward Oil Total** 

**Reverse Brush Drop Reverse Oil Total** 18.2 mL

8.1 mL

Oil Per Board **Volume Oil Total** 

50 ul 26.3 mL

| 2 3L 3R 2 14 70 0.00 3.90 3.90 3500 3 4L 4R 1 18 33 3.90 6.40 2.50 1650 4 5L 5R 2 18 62 6.40 11.50 5.10 3100 5 6L 6R 2 18 58 11.50 16.60 5.10 2900 6 7L 7R 2 18 54 16.60 21.70 5.10 2700 7 8L 8R 2 18 50 21.70 26.80 5.10 2500                                                                                                                                                                         | 2 3L 3R 2 14 70 0.00 3.90 3.90 3500 3 4L 4R 1 18 33 3.90 6.40 2.50 1650 4 5L 5R 2 18 62 6.40 11.50 5.10 3100 5 6L 6R 2 18 58 11.50 16.60 5.10 2900 6 7L 7R 2 18 54 16.60 21.70 5.10 2700 7 8L 8R 2 18 50 21.70 26.80 5.10 2500                                                                                                                                                                         |   | START | STOP | LOADS | SPEED | CROSSED | START | END   | FEET | T.OIL |
|--------------------------------------------------------------------------------------------------------------------------------------------------------------------------------------------------------------------------------------------------------------------------------------------------------------------------------------------------------------------------------------------------------|--------------------------------------------------------------------------------------------------------------------------------------------------------------------------------------------------------------------------------------------------------------------------------------------------------------------------------------------------------------------------------------------------------|---|-------|------|-------|-------|---------|-------|-------|------|-------|
| 3     4L     4R     1     18     33     3.90     6.40     2.50     1650       4     5L     5R     2     18     62     6.40     11.50     5.10     3100       5     6L     6R     2     18     58     11.50     16.60     5.10     2900       6     7L     7R     2     18     54     16.60     21.70     5.10     2700       7     8L     8R     2     18     50     21.70     26.80     5.10     2500 | 3     4L     4R     1     18     33     3.90     6.40     2.50     1650       4     5L     5R     2     18     62     6.40     11.50     5.10     3100       5     6L     6R     2     18     58     11.50     16.60     5.10     2900       6     7L     7R     2     18     54     16.60     21.70     5.10     2700       7     8L     8R     2     18     50     21.70     26.80     5.10     2500 | 1 | 2L    | 2R   | 1     | 14    | 37      | 0.00  | 0.00  | 0.00 | 1850  |
| 4     5L     5R     2     18     62     6.40     11.50     5.10     3100       5     6L     6R     2     18     58     11.50     16.60     5.10     2900       6     7L     7R     2     18     54     16.60     21.70     5.10     2700       7     8L     8R     2     18     50     21.70     26.80     5.10     2500                                                                               | 4 5L 5R 2 18 62 6.40 11.50 5.10 3100 5 6L 6R 2 18 58 11.50 16.60 5.10 2900 6 7L 7R 2 18 54 16.60 21.70 5.10 2700 7 8L 8R 2 18 50 21.70 26.80 5.10 2500                                                                                                                                                                                                                                                 | 2 | 3L    | 3R   | 2     | 14    | 70      | 0.00  | 3.90  | 3.90 | 3500  |
| 5     6L     6R     2     18     58     11.50     16.60     5.10     2900       6     7L     7R     2     18     54     16.60     21.70     5.10     2700       7     8L     8R     2     18     50     21.70     26.80     5.10     2500                                                                                                                                                              | 5     6L     6R     2     18     58     11.50     16.60     5.10     2900       6     7L     7R     2     18     54     16.60     21.70     5.10     2700       7     8L     8R     2     18     50     21.70     26.80     5.10     2500                                                                                                                                                              | 3 | 4L    | 4R   | 1     | 18    | 33      | 3.90  | 6.40  | 2.50 | 1650  |
| 6 7L 7R 2 18 54 16.60 21.70 5.10 2700 7 8L 8R 2 18 50 21.70 26.80 5.10 2500                                                                                                                                                                                                                                                                                                                            | 6 7L 7R 2 18 54 16.60 21.70 5.10 2700 7 8L 8R 2 18 50 21.70 26.80 5.10 2500                                                                                                                                                                                                                                                                                                                            | 4 | 5L    | 5R   | 2     | 18    | 62      | 6.40  | 11.50 | 5.10 | 3100  |
| 7 8L 8R 2 18 50 21.70 26.80 5.10 2500                                                                                                                                                                                                                                                                                                                                                                  | 7 8L 8R 2 18 50 21.70 26.80 5.10 2500                                                                                                                                                                                                                                                                                                                                                                  | 5 | 6L    | 6R   | 2     | 18    | 58      | 11.50 | 16.60 | 5.10 | 2900  |
|                                                                                                                                                                                                                                                                                                                                                                                                        |                                                                                                                                                                                                                                                                                                                                                                                                        | 6 | 7L    | 7R   | 2     | 18    | 54      | 16.60 | 21.70 | 5.10 | 2700  |
| 8 2L 2R 0 22 0 26.80 36.00 9.20 0                                                                                                                                                                                                                                                                                                                                                                      | 8 2L 2R 0 22 0 26.80 36.00 9.20 0                                                                                                                                                                                                                                                                                                                                                                      | 7 | 8L    | 8R   | 2     | 18    | 50      | 21.70 | 26.80 | 5.10 | 2500  |
|                                                                                                                                                                                                                                                                                                                                                                                                        |                                                                                                                                                                                                                                                                                                                                                                                                        | 8 | 2L    | 2R   | 0     | 22    | 0       | 26.80 | 36.00 | 9.20 | 0     |
|                                                                                                                                                                                                                                                                                                                                                                                                        |                                                                                                                                                                                                                                                                                                                                                                                                        |   |       |      |       |       |         |       |       |      |       |
|                                                                                                                                                                                                                                                                                                                                                                                                        |                                                                                                                                                                                                                                                                                                                                                                                                        |   |       |      |       |       |         |       |       |      |       |
|                                                                                                                                                                                                                                                                                                                                                                                                        |                                                                                                                                                                                                                                                                                                                                                                                                        |   |       |      |       |       |         |       |       |      |       |

|   | START | STOP | LOADS | SPEED | CROSSED | START | END   | FEET   | T.OIL |
|---|-------|------|-------|-------|---------|-------|-------|--------|-------|
| 1 | 2L    | 2R   | 0     | 30    | 0       | 36.00 | 24.00 | -12.00 | 0     |
| 2 | 8L    | 8R   | 2     | 18    | 50      | 24.00 | 18.90 | -5.10  | 2500  |
| 3 | 7L    | 7R   | 2     | 18    | 54      | 18.90 | 13.80 | -5.10  | 2700  |
| 4 | 6L    | 6R   | 2     | 18    | 58      | 13.80 | 8.70  | -5.10  | 2900  |
| 5 | 2L    | 2R   | 0     | 18    | 0       | 8.70  | 0.00  | -8.70  | 0     |
|   |       |      |       |       |         |       |       |        |       |
|   |       |      |       |       |         |       |       |        |       |