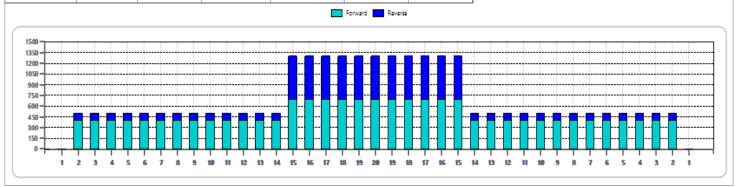

| Item             | 3L-7L:18L-18R  | 8L-12L:18L-18R | 13L-17L:18L-18R | 18L-18R:17R-13R | 18L-18R:12R-8R | 18L-18R:7R-3R  |
|------------------|----------------|----------------|-----------------|-----------------|----------------|----------------|
| Description      | Outside:Middle | Middle:Middle  | Inside:Middle   | Mlddle: Inside  | Middle:Middle  | Middle:Outside |
| Track Zone Ratio | 2.6            | 2.6            | 1.33            | 1.33            | 2.6            | 2.6            |