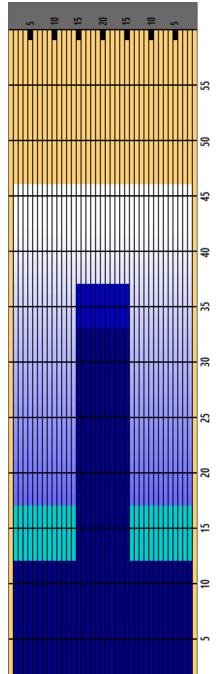

## 14 - 2025 JRG Qualifying #14 U15B U18B

Oil Pattern Distance Forward Oil Total 46 Reverse Brush Drop18.1 mL Reverse Oil Total

9.2 mL

Oil Per Board Volume Oil Total 50 ul 27.3 mL

|   | START | STOP | LOADS | SPEED | CROSSED | START | END   | FEET  | T.OIL |
|---|-------|------|-------|-------|---------|-------|-------|-------|-------|
| 1 | 2L    | 2R   | 8     | 18    | 296     | 0.00  | 17.80 | 17.80 | 14800 |
| 2 | 15L   | 15R  | 6     | 18    | 66      | 17.80 | 33.10 | 15.30 | 3300  |
| 3 | 2L    | 2R   | 0     | 18    | 0       | 33.10 | 46.00 | 12.90 | 0     |
| l |       |      |       |       |         |       |       |       |       |

|   | START | STOP | LOADS | SPEED | CROSSED | START | END   | FEET   | T.OIL |
|---|-------|------|-------|-------|---------|-------|-------|--------|-------|
| 1 | 2L    | 2R   | 0     | 30    | 0       | 46.00 | 37.00 | -9.00  | 0     |
| 2 | 15L   | 15R  | 10    | 18    | 110     | 37.00 | 11.50 | -25.50 | 5500  |
| 3 | 2L    | 2R   | 2     | 18    | 74      | 11.50 | 6.40  | -5.10  | 3700  |
| 4 | 2L    | 2R   | 0     | 18    | 0       | 6.40  | 0.00  | -6.40  | 0     |
|   |       |      |       |       |         |       |       |        |       |
|   |       |      |       |       |         |       |       |        |       |