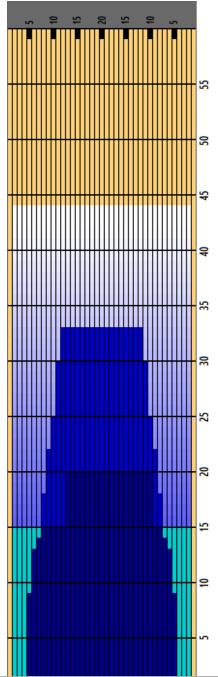

## 13 - 2025 JRG Qualifying #13 U15B U18B

Oil Pattern Distance Forward Oil Total

44 Reverse Brush Drop14.75 mL Reverse Oil Total

14.4 mL

Oil Per Board Volume Oil Total 50 ul 29.15 mL

|   | START | STOP | LOADS | SPEED | CROSSED | START | END   | FEET  | T.OIL |
|---|-------|------|-------|-------|---------|-------|-------|-------|-------|
| 1 | 2L    | 2R   | 7     | 18    | 259     | 0.00  | 15.30 | 15.30 | 12950 |
| 2 | 13L   | 10R  | 2     | 18    | 36      | 15.30 | 20.40 | 5.10  | 1800  |
| 3 | 2L    | 2R   | 0     | 22    | 0       | 20.40 | 44.00 | 23.60 | 0     |
|   |       |      |       |       |         |       |       |       |       |
|   |       |      |       |       |         |       |       |       |       |
|   |       |      |       |       |         |       |       |       |       |
|   |       |      |       |       |         |       |       |       |       |
|   |       |      |       |       |         |       |       |       |       |
|   |       |      |       |       |         |       |       |       |       |
|   |       |      |       |       |         |       |       |       |       |
|   |       |      |       |       |         |       |       |       |       |

| 2 12L 12R 1 22 17 33.00 29.90 -3.10 850 3 11L 11R 2 18 38 29.90 24.80 -5.10 1900 4 10L 10R 1 18 21 24.80 22.30 -2.50 1050 5 9L 9R 2 14 46 22.30 18.40 -3.90 2300 6 8L 8R 2 14 50 18.40 14.50 -3.90 2500 7 7L 7R 1 14 27 14.50 12.60 -1.90 1350 8 6L 6R 2 14 58 12.60 8.70 -3.90 2900 9 5L 5R 1 14 31 8.70 6.80 -1.90 1550 |    | START | STOP | LOADS | SPEED | CROSSED | START | END   | FEET   | T.OIL |
|---------------------------------------------------------------------------------------------------------------------------------------------------------------------------------------------------------------------------------------------------------------------------------------------------------------------------|----|-------|------|-------|-------|---------|-------|-------|--------|-------|
| 3 11L 11R 2 18 38 29.90 24.80 -5.10 1900 4 10L 10R 1 18 21 24.80 22.30 -2.50 1050 5 9L 9R 2 14 46 22.30 18.40 -3.90 2300 6 8L 8R 2 14 50 18.40 14.50 -3.90 2500 7 7L 7R 1 14 27 14.50 12.60 -1.90 1350 8 6L 6R 2 14 58 12.60 8.70 -3.90 2900 9 5L 5R 1 14 31 8.70 6.80 -1.90 1550                                         | 1  | 2L    | 2R   | 0     | 30    | 0       | 44.00 | 33.00 | -11.00 | 0     |
| 4 10L 10R 1 18 21 24.80 22.30 -2.50 1050 5 9L 9R 2 14 46 22.30 18.40 -3.90 2300 6 8L 8R 2 14 50 18.40 14.50 -3.90 2500 7 7L 7R 1 14 27 14.50 12.60 -1.90 1350 8 6L 6R 2 14 58 12.60 8.70 -3.90 2900 9 5L 5R 1 14 31 8.70 6.80 -1.90 1550                                                                                  | 2  | 12L   | 12R  | 1     | 22    | 17      | 33.00 | 29.90 | -3.10  | 850   |
| 5 9L     9R     2     14     46 22.30 18.40 -3.90 2300       6 8L     8R     2     14     50 18.40 14.50 -3.90 2500       7 7L     7R     1     14     27 14.50 12.60 -1.90 1350       8 6L     6R     2     14     58 12.60 8.70 -3.90 2900       9 5L     5R     1     14     31 8.70 6.80 -1.90 1550                   | 3  | 11L   | 11R  | 2     | 18    | 38      | 29.90 | 24.80 | -5.10  | 1900  |
| 6 8L 8R 2 14 50 18.40 14.50 -3.90 2500 7 7L 7R 1 14 27 14.50 12.60 -1.90 1350 8 6L 6R 2 14 58 12.60 8.70 -3.90 2900 9 5L 5R 1 14 31 8.70 6.80 -1.90 1550                                                                                                                                                                  | 4  | 10L   | 10R  | 1     | 18    | 21      | 24.80 | 22.30 | -2.50  | 1050  |
| 7 7L 7R 1 14 27 14.50 12.60 -1.90 1350 8 6L 6R 2 14 58 12.60 8.70 -3.90 2900 9 5L 5R 1 14 31 8.70 6.80 -1.90 1550                                                                                                                                                                                                         | 5  | 9L    | 9R   | 2     | 14    | 46      | 22.30 | 18.40 | -3.90  | 2300  |
| 8 6L 6R 2 14 58 12.60 8.70 -3.90 2900<br>9 5L 5R 1 14 31 8.70 6.80 -1.90 1550                                                                                                                                                                                                                                             | 6  | 8L    | 8R   | 2     | 14    | 50      | 18.40 | 14.50 | -3.90  | 2500  |
| 9 5L 5R 1 14 31 8.70 6.80 -1.90 1550                                                                                                                                                                                                                                                                                      | 7  | 7L    | 7R   | 1     | 14    | 27      | 14.50 | 12.60 | -1.90  | 1350  |
|                                                                                                                                                                                                                                                                                                                           | 8  | 6L    | 6R   | 2     | 14    | 58      | 12.60 | 8.70  | -3.90  | 2900  |
| 10 2L 2R 0 14 0 6.80 0.00 -6.80 0                                                                                                                                                                                                                                                                                         | 9  | 5L    | 5R   | 1     | 14    | 31      | 8.70  | 6.80  | -1.90  | 1550  |
|                                                                                                                                                                                                                                                                                                                           | 10 | 2L    | 2R   | 0     | 14    | 0       | 6.80  | 0.00  | -6.80  | 0     |
|                                                                                                                                                                                                                                                                                                                           |    |       |      |       |       |         |       |       |        |       |
|                                                                                                                                                                                                                                                                                                                           |    |       |      |       |       |         |       |       |        |       |