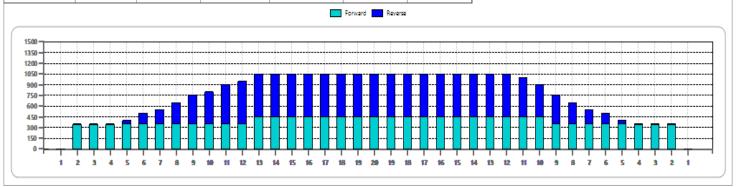

## 13 - 2025 JRG Qualifying #13 U15B U18B

Oil Pattern Distance Forward Oil Total

44 Reverse Brush Drop14.75 mL Reverse Oil Total

14.4 mL

Oil Per Board Volume Oil Total 50 ul 29.15 mL

|   | START | STOP | LOADS | SPEED | CROSSED | START | END   | FEET  | T.OIL |
|---|-------|------|-------|-------|---------|-------|-------|-------|-------|
| 1 | 2L    | 2R   | 7     | 18    | 259     | 0.00  | 15.30 | 15.30 | 12950 |
| 2 | 13L   | 10R  | 2     | 18    | 36      | 15.30 | 20.40 | 5.10  | 1800  |
| 3 | 2L    | 2R   | 0     | 22    | 0       | 20.40 | 44.00 | 23.60 | 0     |
|   |       |      |       |       |         |       |       |       |       |
|   |       |      |       |       |         |       |       |       |       |
|   |       |      |       |       |         |       |       |       |       |
|   |       |      |       |       |         |       |       |       |       |
|   |       |      |       |       |         |       |       |       |       |
|   |       |      |       |       |         |       |       |       |       |
|   |       |      |       |       |         |       |       |       |       |
|   |       |      |       |       |         |       |       |       |       |

| 2 12L 12R 1 22 17 33.00 29.90 -3.10 850 3 11L 11R 2 18 38 29.90 24.80 -5.10 1900 4 10L 10R 1 18 21 24.80 22.30 -2.50 1050 5 9L 9R 2 14 46 22.30 18.40 -3.90 2300 6 8L 8R 2 14 50 18.40 14.50 -3.90 2500 7 7L 7R 1 14 27 14.50 12.60 -1.90 1350 8 6L 6R 2 14 58 12.60 8.70 -3.90 2900 9 5L 5R 1 14 31 8.70 6.80 -1.90 1550 |    | START | STOP | LOADS | SPEED | CROSSED | START | END   | FEET   | T.OIL |
|---------------------------------------------------------------------------------------------------------------------------------------------------------------------------------------------------------------------------------------------------------------------------------------------------------------------------|----|-------|------|-------|-------|---------|-------|-------|--------|-------|
| 3 11L 11R 2 18 38 29.90 24.80 -5.10 1900 4 10L 10R 1 18 21 24.80 22.30 -2.50 1050 5 9L 9R 2 14 46 22.30 18.40 -3.90 2300 6 8L 8R 2 14 50 18.40 14.50 -3.90 2500 7 7L 7R 1 14 27 14.50 12.60 -1.90 1350 8 6L 6R 2 14 58 12.60 8.70 -3.90 2900 9 5L 5R 1 14 31 8.70 6.80 -1.90 1550                                         | 1  | 2L    | 2R   | 0     | 30    | 0       | 44.00 | 33.00 | -11.00 | 0     |
| 4 10L 10R 1 18 21 24.80 22.30 -2.50 1050 5 9L 9R 2 14 46 22.30 18.40 -3.90 2300 6 8L 8R 2 14 50 18.40 14.50 -3.90 2500 7 7L 7R 1 14 27 14.50 12.60 -1.90 1350 8 6L 6R 2 14 58 12.60 8.70 -3.90 2900 9 5L 5R 1 14 31 8.70 6.80 -1.90 1550                                                                                  | 2  | 12L   | 12R  | 1     | 22    | 17      | 33.00 | 29.90 | -3.10  | 850   |
| 5 9L     9R     2     14     46 22.30 18.40 -3.90 2300       6 8L     8R     2     14     50 18.40 14.50 -3.90 2500       7 7L     7R     1     14     27 14.50 12.60 -1.90 1350       8 6L     6R     2     14     58 12.60 8.70 -3.90 2900       9 5L     5R     1     14     31 8.70 6.80 -1.90 1550                   | 3  | 11L   | 11R  | 2     | 18    | 38      | 29.90 | 24.80 | -5.10  | 1900  |
| 6 8L 8R 2 14 50 18.40 14.50 -3.90 2500 7 7L 7R 1 14 27 14.50 12.60 -1.90 1350 8 6L 6R 2 14 58 12.60 8.70 -3.90 2900 9 5L 5R 1 14 31 8.70 6.80 -1.90 1550                                                                                                                                                                  | 4  | 10L   | 10R  | 1     | 18    | 21      | 24.80 | 22.30 | -2.50  | 1050  |
| 7 7L 7R 1 14 27 14.50 12.60 -1.90 1350 8 6L 6R 2 14 58 12.60 8.70 -3.90 2900 9 5L 5R 1 14 31 8.70 6.80 -1.90 1550                                                                                                                                                                                                         | 5  | 9L    | 9R   | 2     | 14    | 46      | 22.30 | 18.40 | -3.90  | 2300  |
| 8 6L 6R 2 14 58 12.60 8.70 -3.90 2900<br>9 5L 5R 1 14 31 8.70 6.80 -1.90 1550                                                                                                                                                                                                                                             | 6  | 8L    | 8R   | 2     | 14    | 50      | 18.40 | 14.50 | -3.90  | 2500  |
| 9 5L 5R 1 14 31 8.70 6.80 -1.90 1550                                                                                                                                                                                                                                                                                      | 7  | 7L    | 7R   | 1     | 14    | 27      | 14.50 | 12.60 | -1.90  | 1350  |
|                                                                                                                                                                                                                                                                                                                           | 8  | 6L    | 6R   | 2     | 14    | 58      | 12.60 | 8.70  | -3.90  | 2900  |
| 10 2L 2R 0 14 0 6.80 0.00 -6.80 0                                                                                                                                                                                                                                                                                         | 9  | 5L    | 5R   | 1     | 14    | 31      | 8.70  | 6.80  | -1.90  | 1550  |
|                                                                                                                                                                                                                                                                                                                           | 10 | 2L    | 2R   | 0     | 14    | 0       | 6.80  | 0.00  | -6.80  | 0     |
|                                                                                                                                                                                                                                                                                                                           |    |       |      |       |       |         |       |       |        |       |
|                                                                                                                                                                                                                                                                                                                           |    |       |      |       |       |         |       |       |        |       |