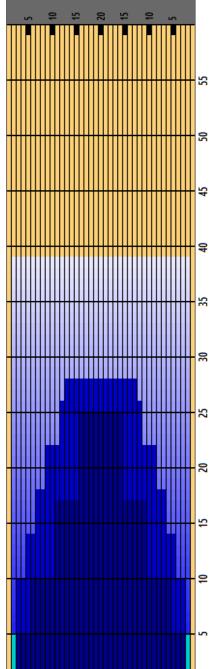

## **N** 2 - 2025 JRG Qualifying #2 U12BG U15G U18G

**Oil Pattern Distance Forward Oil Total** 

**Reverse Brush Drop Reverse Oil Total** 12.65 mL

14.05 mL

Oil Per Board **Volume Oil Total** 

50 ul 26.7 mL

| START STOP LOADS SPEED CROSSED START END FEET T.OIL   1 2L 2R 3 18 111 0.00 5.10 5.50 550   2 6L 6R 2 18 58 5.10 10.20 5.10 2900   3 11L 11R 3 18 57 10.20 17.80 7.60 2850   4 16L 16R 3 18 27 17.80 25.40 7.60 1350   5 2L 2R 0 22 0 25.40 39.00 13.60 0 |   |       |      |       |       |         |       |       |       |       |
|-----------------------------------------------------------------------------------------------------------------------------------------------------------------------------------------------------------------------------------------------------------|---|-------|------|-------|-------|---------|-------|-------|-------|-------|
| 2 6L 6R 2 18 58 5.10 10.20 5.10 2900<br>3 11L 11R 3 18 57 10.20 17.80 7.60 2850<br>4 16L 16R 3 18 27 17.80 25.40 7.60 1350                                                                                                                                |   | START | STOP | LOADS | SPEED | CROSSED | START | END   | FEET  | T.OIL |
| 3 11L 11R 3 18 57 10.20 17.80 7.60 2850<br>4 16L 16R 3 18 27 17.80 25.40 7.60 1350                                                                                                                                                                        | 1 | 2L    | 2R   | 3     | 18    | 111     | 0.00  | 5.10  | 5.10  | 5550  |
| 4 16L 16R 3 18 27 17.80 25.40 7.60 1350                                                                                                                                                                                                                   | 2 | 6L    | 6R   | 2     | 18    | 58      | 5.10  | 10.20 | 5.10  | 2900  |
|                                                                                                                                                                                                                                                           | 3 | 11L   | 11R  | 3     | 18    | 57      | 10.20 | 17.80 | 7.60  | 2850  |
| 5 2L 2R 0 22 0 25.40 39.00 13.60 0                                                                                                                                                                                                                        | 4 | 16L   | 16R  | 3     | 18    | 27      | 17.80 | 25.40 | 7.60  | 1350  |
|                                                                                                                                                                                                                                                           | 5 | 2L    | 2R   | 0     | 22    | 0       | 25.40 | 39.00 | 13.60 | 0     |
|                                                                                                                                                                                                                                                           |   |       |      |       |       |         |       |       |       |       |
|                                                                                                                                                                                                                                                           |   |       |      |       |       |         |       |       |       |       |
|                                                                                                                                                                                                                                                           |   |       |      |       |       |         |       |       |       |       |
|                                                                                                                                                                                                                                                           |   |       |      |       |       |         |       |       |       |       |
|                                                                                                                                                                                                                                                           |   |       |      |       |       |         |       |       |       |       |
|                                                                                                                                                                                                                                                           |   |       |      |       |       |         |       |       |       |       |
|                                                                                                                                                                                                                                                           |   |       |      |       |       |         |       |       |       |       |
|                                                                                                                                                                                                                                                           |   |       |      |       |       |         |       |       |       |       |

| 2 13L 13R 1 18 15 28.00 25.50 -2.50 750 3 12L 12R 2 14 34 25.50 21.60 -3.90 1700 4 9L 9R 2 14 46 21.60 17.70 -3.90 2300 5 7L 7R 2 14 54 17.70 13.80 -3.90 2700 6 5L 5R 2 14 62 13.80 9.90 -3.90 3100 7 3L 3R 2 14 70 9.90 6.00 -3.90 3500 |   | START | STOP | LOADS | SPEED | CROSSED | START | END   | FEET   | T.OIL |
|-------------------------------------------------------------------------------------------------------------------------------------------------------------------------------------------------------------------------------------------|---|-------|------|-------|-------|---------|-------|-------|--------|-------|
| 3 12L 12R 2 14 34 25.50 21.60 -3.90 1700<br>4 9L 9R 2 14 46 21.60 17.70 -3.90 2300<br>5 7L 7R 2 14 54 17.70 13.80 -3.90 2700<br>6 5L 5R 2 14 62 13.80 9.90 -3.90 3100<br>7 3L 3R 2 14 70 9.90 6.00 -3.90 3500                             | 1 | 2L    | 2R   | 0     | 30    | 0       | 39.00 | 28.00 | -11.00 | 0     |
| 4 9L 9R 2 14 46 21.60 17.70 -3.90 2300<br>5 7L 7R 2 14 54 17.70 13.80 -3.90 2700<br>6 5L 5R 2 14 62 13.80 9.90 -3.90 3100<br>7 3L 3R 2 14 70 9.90 6.00 -3.90 3500                                                                         | 2 | 13L   | 13R  | 1     | 18    | 15      | 28.00 | 25.50 | -2.50  | 750   |
| 5 7L 7R 2 14 54 17.70 13.80 -3.90 2700 6 5L 5R 2 14 62 13.80 9.90 -3.90 3100 7 3L 3R 2 14 70 9.90 6.00 -3.90 3500                                                                                                                         | 3 | 12L   | 12R  | 2     | 14    | 34      | 25.50 | 21.60 | -3.90  | 1700  |
| 6 5L 5R 2 14 62 13.80 9.90 -3.90 3100 7 3L 3R 2 14 70 9.90 6.00 -3.90 3500                                                                                                                                                                | 4 | 9L    | 9R   | 2     | 14    | 46      | 21.60 | 17.70 | -3.90  | 2300  |
| 7 3L 3R 2 14 70 9.90 6.00 -3.90 3500                                                                                                                                                                                                      | 5 | 7L    | 7R   | 2     | 14    | 54      | 17.70 | 13.80 | -3.90  | 2700  |
|                                                                                                                                                                                                                                           | 6 | 5L    | 5R   | 2     | 14    | 62      | 13.80 | 9.90  | -3.90  | 3100  |
| 8 2L 2R 0 14 0 6.00 0.00 -6.00 0                                                                                                                                                                                                          | 7 | 3L    | 3R   | 2     | 14    | 70      | 9.90  | 6.00  | -3.90  | 3500  |
|                                                                                                                                                                                                                                           | 8 | 2L    | 2R   | 0     | 14    | 0       | 6.00  | 0.00  | -6.00  | 0     |
|                                                                                                                                                                                                                                           |   |       |      |       |       |         |       |       |        |       |

| Item             | 3L-7L:18L-18R  | 8L-12L:18L-18R | 13L-17L:18L-18R | 18L-18R:17R-13R | 18L-18R:12R-8R | 18L-18R:7R-3R  |
|------------------|----------------|----------------|-----------------|-----------------|----------------|----------------|
| Description      | Outside:Middle | Middle:Middle  | Inside:Middle   | Mlddle: Inside  | Middle:Middle  | Middle:Outside |
| Track Zone Ratio | 2,97           | 1.55           | 1.09            | 1.09            | 1.55           | 2.97           |