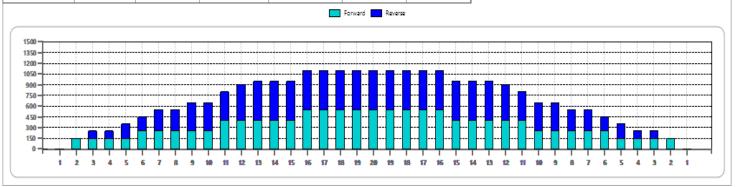

## **N** 2 - 2025 JRG Qualifying #2 U12BG U15G U18G

**Oil Pattern Distance Forward Oil Total** 

**Reverse Brush Drop Reverse Oil Total** 12.65 mL

14.05 mL

Oil Per Board **Volume Oil Total** 

50 ul 26.7 mL

| START STOP LOADS SPEED CROSSED START END FEET T.OIL   1 2L 2R 3 18 111 0.00 5.10 5.50 550   2 6L 6R 2 18 58 5.10 10.20 5.10 2900   3 11L 11R 3 18 57 10.20 17.80 7.60 2850   4 16L 16R 3 18 27 17.80 25.40 7.60 1350   5 2L 2R 0 22 0 25.40 39.00 13.60 0 |   |       |      |       |       |         |       |       |       |       |
|-----------------------------------------------------------------------------------------------------------------------------------------------------------------------------------------------------------------------------------------------------------|---|-------|------|-------|-------|---------|-------|-------|-------|-------|
| 2 6L 6R 2 18 58 5.10 10.20 5.10 2900<br>3 11L 11R 3 18 57 10.20 17.80 7.60 2850<br>4 16L 16R 3 18 27 17.80 25.40 7.60 1350                                                                                                                                |   | START | STOP | LOADS | SPEED | CROSSED | START | END   | FEET  | T.OIL |
| 3 11L 11R 3 18 57 10.20 17.80 7.60 2850<br>4 16L 16R 3 18 27 17.80 25.40 7.60 1350                                                                                                                                                                        | 1 | 2L    | 2R   | 3     | 18    | 111     | 0.00  | 5.10  | 5.10  | 5550  |
| 4 16L 16R 3 18 27 17.80 25.40 7.60 1350                                                                                                                                                                                                                   | 2 | 6L    | 6R   | 2     | 18    | 58      | 5.10  | 10.20 | 5.10  | 2900  |
|                                                                                                                                                                                                                                                           | 3 | 11L   | 11R  | 3     | 18    | 57      | 10.20 | 17.80 | 7.60  | 2850  |
| 5 2L 2R 0 22 0 25.40 39.00 13.60 0                                                                                                                                                                                                                        | 4 | 16L   | 16R  | 3     | 18    | 27      | 17.80 | 25.40 | 7.60  | 1350  |
|                                                                                                                                                                                                                                                           | 5 | 2L    | 2R   | 0     | 22    | 0       | 25.40 | 39.00 | 13.60 | 0     |
|                                                                                                                                                                                                                                                           |   |       |      |       |       |         |       |       |       |       |
|                                                                                                                                                                                                                                                           |   |       |      |       |       |         |       |       |       |       |
|                                                                                                                                                                                                                                                           |   |       |      |       |       |         |       |       |       |       |
|                                                                                                                                                                                                                                                           |   |       |      |       |       |         |       |       |       |       |
|                                                                                                                                                                                                                                                           |   |       |      |       |       |         |       |       |       |       |
|                                                                                                                                                                                                                                                           |   |       |      |       |       |         |       |       |       |       |
|                                                                                                                                                                                                                                                           |   |       |      |       |       |         |       |       |       |       |
|                                                                                                                                                                                                                                                           |   |       |      |       |       |         |       |       |       |       |

| 2 13L 13R 1 18 15 28.00 25.50 -2.50 750 3 12L 12R 2 14 34 25.50 21.60 -3.90 1700 4 9L 9R 2 14 46 21.60 17.70 -3.90 2300 5 7L 7R 2 14 54 17.70 13.80 -3.90 2700 6 5L 5R 2 14 62 13.80 9.90 -3.90 3100 7 3L 3R 2 14 70 9.90 6.00 -3.90 3500 |   | START | STOP | LOADS | SPEED | CROSSED | START | END   | FEET   | T.OIL |
|-------------------------------------------------------------------------------------------------------------------------------------------------------------------------------------------------------------------------------------------|---|-------|------|-------|-------|---------|-------|-------|--------|-------|
| 3 12L 12R 2 14 34 25.50 21.60 -3.90 1700<br>4 9L 9R 2 14 46 21.60 17.70 -3.90 2300<br>5 7L 7R 2 14 54 17.70 13.80 -3.90 2700<br>6 5L 5R 2 14 62 13.80 9.90 -3.90 3100<br>7 3L 3R 2 14 70 9.90 6.00 -3.90 3500                             | 1 | 2L    | 2R   | 0     | 30    | 0       | 39.00 | 28.00 | -11.00 | 0     |
| 4 9L 9R 2 14 46 21.60 17.70 -3.90 2300<br>5 7L 7R 2 14 54 17.70 13.80 -3.90 2700<br>6 5L 5R 2 14 62 13.80 9.90 -3.90 3100<br>7 3L 3R 2 14 70 9.90 6.00 -3.90 3500                                                                         | 2 | 13L   | 13R  | 1     | 18    | 15      | 28.00 | 25.50 | -2.50  | 750   |
| 5 7L 7R 2 14 54 17.70 13.80 -3.90 2700 6 5L 5R 2 14 62 13.80 9.90 -3.90 3100 7 3L 3R 2 14 70 9.90 6.00 -3.90 3500                                                                                                                         | 3 | 12L   | 12R  | 2     | 14    | 34      | 25.50 | 21.60 | -3.90  | 1700  |
| 6 5L 5R 2 14 62 13.80 9.90 -3.90 3100 7 3L 3R 2 14 70 9.90 6.00 -3.90 3500                                                                                                                                                                | 4 | 9L    | 9R   | 2     | 14    | 46      | 21.60 | 17.70 | -3.90  | 2300  |
| 7 3L 3R 2 14 70 9.90 6.00 -3.90 3500                                                                                                                                                                                                      | 5 | 7L    | 7R   | 2     | 14    | 54      | 17.70 | 13.80 | -3.90  | 2700  |
|                                                                                                                                                                                                                                           | 6 | 5L    | 5R   | 2     | 14    | 62      | 13.80 | 9.90  | -3.90  | 3100  |
| 8 2L 2R 0 14 0 6.00 0.00 -6.00 0                                                                                                                                                                                                          | 7 | 3L    | 3R   | 2     | 14    | 70      | 9.90  | 6.00  | -3.90  | 3500  |
|                                                                                                                                                                                                                                           | 8 | 2L    | 2R   | 0     | 14    | 0       | 6.00  | 0.00  | -6.00  | 0     |
|                                                                                                                                                                                                                                           |   |       |      |       |       |         |       |       |        |       |

| Item             | 3L-7L:18L-18R  | 8L-12L:18L-18R | 13L-17L:18L-18R | 18L-18R:17R-13R | 18L-18R:12R-8R | 18L-18R:7R-3R  |
|------------------|----------------|----------------|-----------------|-----------------|----------------|----------------|
| Description      | Outside:Middle | Middle:Middle  | Inside:Middle   | Mlddle: Inside  | Middle:Middle  | Middle:Outside |
| Track Zone Ratio | 2,97           | 1.55           | 1.09            | 1.09            | 1.55           | 2.97           |