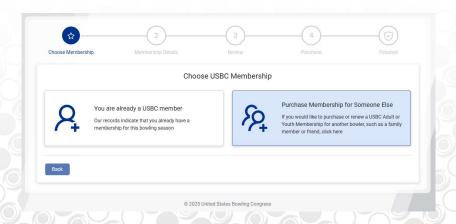

#### Online Membership

- Continued growth the past few seasons
- Exceeds 100,000 memberships now
- Easy renewal with users on BOWL.com
- Can simply purchase for another person
- Local and/or State only now too

#### Multiple Memberships in One Transaction