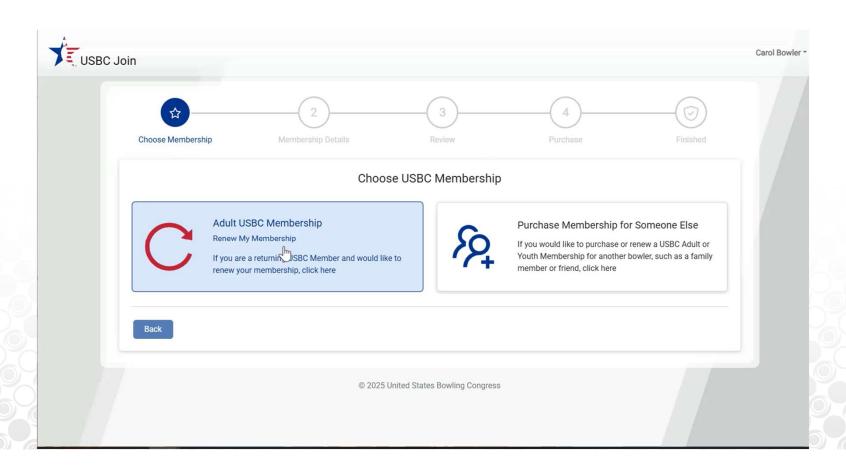

#### Online Membership

- Continued growth the past few seasons
- Exceeds 100,000 memberships now
- Easy renewal with users on BOWL.com
- Can simply purchase for another person
- Local and/or State only now too

#### New for 25-26

#### Multiple Memberships in One Transaction