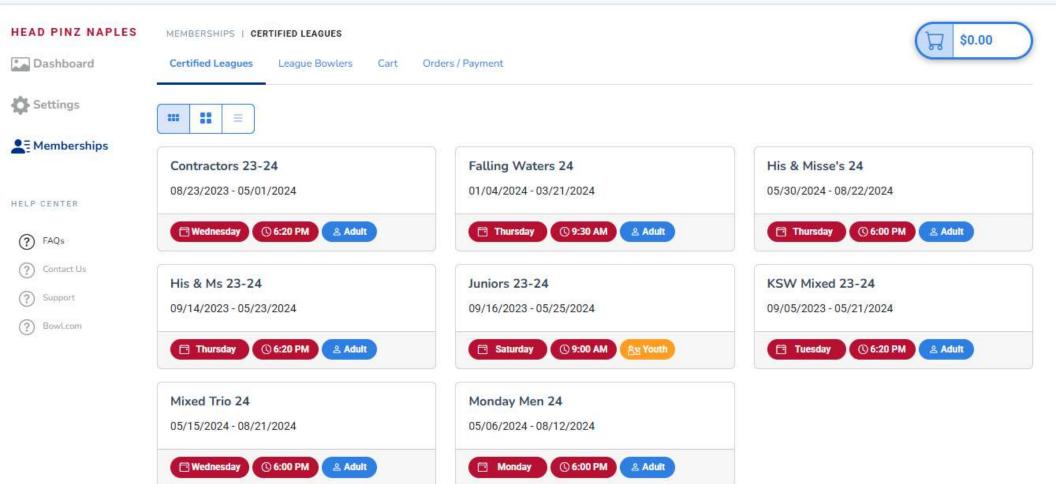

### **Bulk Processing**

- Piloted last year
- The ability for a center to purchase memberships in bulk
- Very simple and easy for returning members
- Memberships import into WinLABS, just like they individually purchased on BOWL.com
- Members receive an email signifying they are members
- Association processes the league and roster