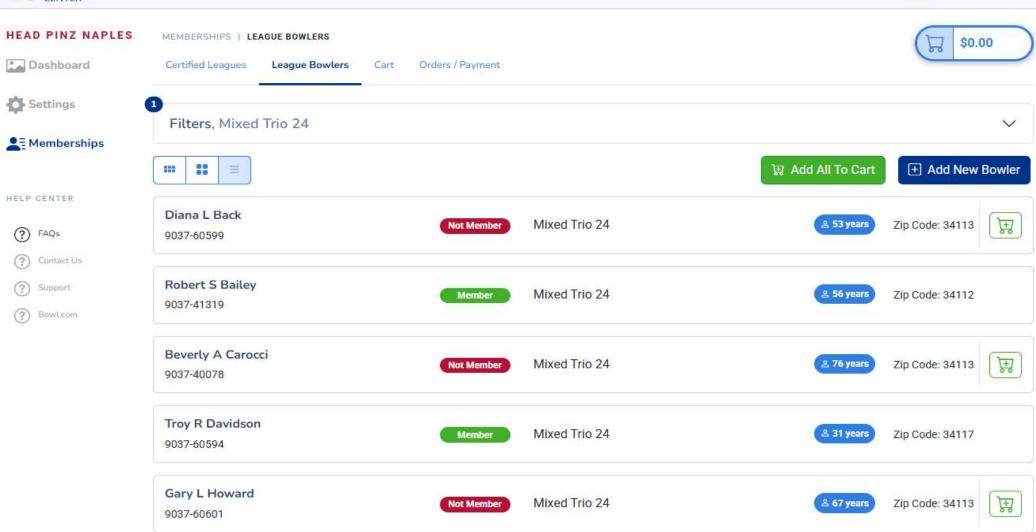

### **Bulk Processing**

- Piloted last year
- The ability for a center to purchase memberships in bulk
- Very simple and easy for returning members
- Memberships import into WinLABS, just like they individually purchased on BOWL.com
- Members receive an email signifying they are members
- Association processes the league and roster