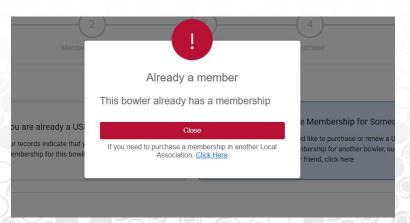

#### Online Membership

- Continued growth the past few seasons
- Exceeds 100,000 memberships now
- Easy renewal with users on BOWL.com
- Can simply purchase for another person
- Local and/or State only now too