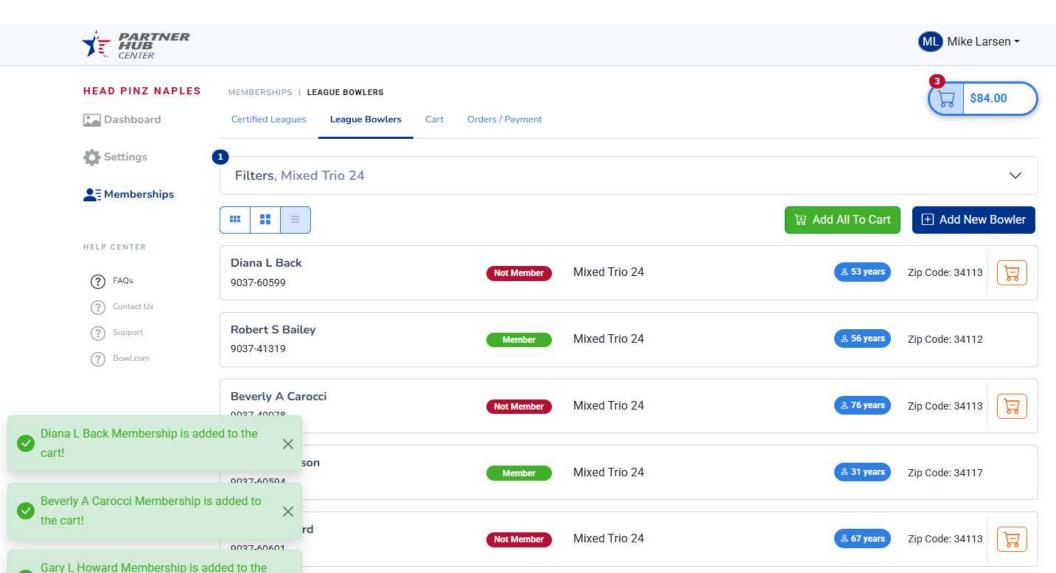

### **Bulk Processing**

- Piloted last year
- The ability for a center to purchase memberships in bulk
- Very simple and easy for returning members
- Memberships import into WinLABS, just like they individually purchased on BOWL.com
- Members receive an email signifying they are members
- Association processes the league and roster