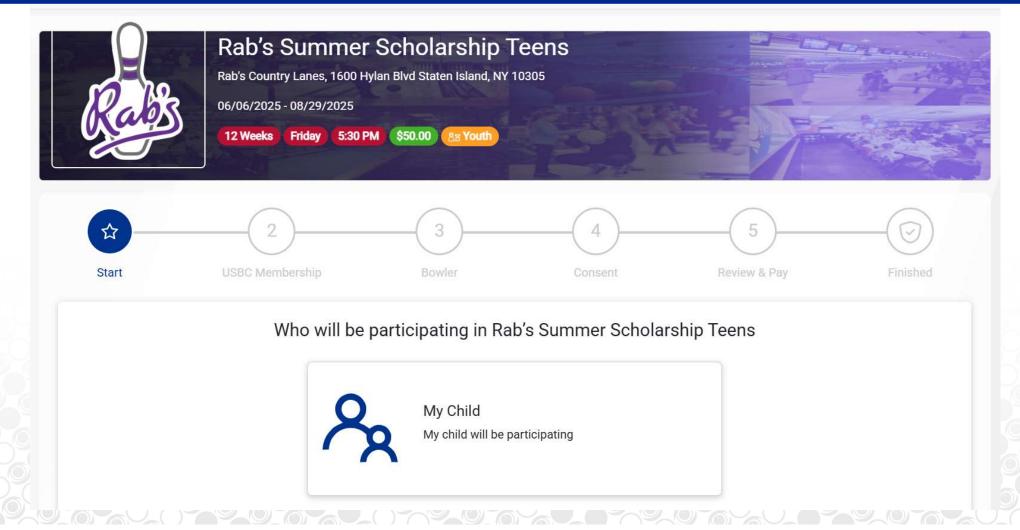

## Youth League Registration

How do kids register for activities today?

## Youth League Reg