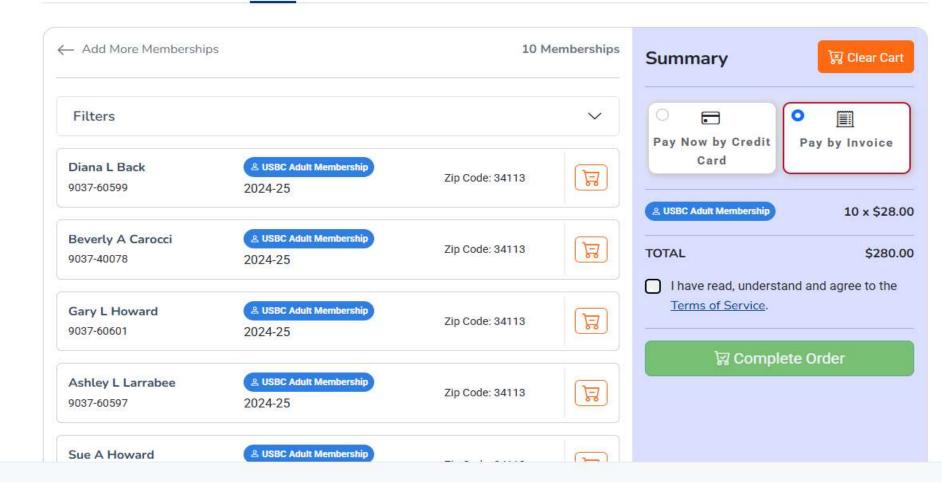

#### Multiple Memberships in One Transaction

### **Bulk Processing**

- Piloted last year
- The ability for a center to purchase memberships in bulk
- Very simple and easy for returning members
- Memberships import into WinLABS, just like they individually purchased on BOWL.com
- Members receive an email signifying they are members
- Association processes the league and roster