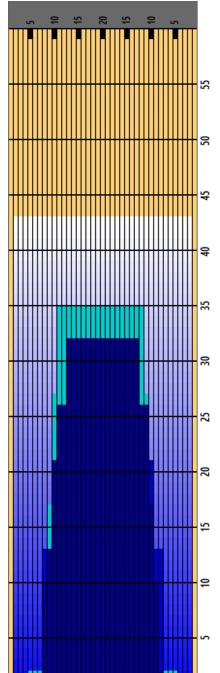

## 9 - 2025 JRG Survivor

Oil Pattern Distance 43 Reverse Brush Drop 39 Oil Per Board 50 ul Forward Oil Total 17 mL Reverse Oil Total 10.3 mL Volume Oil Total 27.3 mL

|   | START | STOP | LOADS | SPEED | CROSSED | START | END   | FEET  | T.OIL |
|---|-------|------|-------|-------|---------|-------|-------|-------|-------|
| 1 | 2L    | 2R   | 1     | 18    | 37      | 0.00  | 0.00  | 0.00  | 1850  |
| 2 | 5L    | 5R   | 1     | 18    | 31      | 0.00  | 2.50  | 2.50  | 1550  |
| 3 | 8L    | 9R   | 3     | 18    | 72      | 2.50  | 10.10 | 7.60  | 3600  |
| 4 | 9L    | 10R  | 3     | 18    | 66      | 10.10 | 17.70 | 7.60  | 3300  |
| 5 | 10L   | 11R  | 4     | 18    | 80      | 17.70 | 27.90 | 10.20 | 4000  |
| 6 | 11L   | 12R  | 3     | 18    | 54      | 27.90 | 35.50 | 7.60  | 2700  |
| 7 | 2L    | 2R   | 0     | 22    | 0       | 35.50 | 39.00 | 3.50  | 0     |
| 8 | 2L    | 2R   | 0     | 26    | 0       | 39.00 | 43.00 | 4.00  | 0     |
|   |       |      |       |       |         |       |       |       |       |
|   |       |      |       |       |         |       |       |       |       |
|   |       |      |       |       |         |       |       |       |       |
|   |       |      |       |       |         |       |       |       |       |
|   |       |      |       |       |         |       |       |       |       |
|   |       |      |       |       |         |       |       |       |       |

| START STOP LOADS SPEED CROSSED START END FEET T.OIL   1 2L 2R 0 30 0 43.00 32.00 -11.00 0   2 13L 13R 2 22 30 32.00 25.80 -6.20 1500   3 11L 11R 2 18 38 25.80 20.70 -5.10 1900   4 10L 10R 3 18 63 20.70 13.10 -7.60 3150   5 8L 8R 3 18 75 13.10 5.50 -7.60 3750   6 2L 2R 0 14 0 5.50 0.00 -5.50 0 |   |       |      |       |       |         |       |       |        |       |
|-------------------------------------------------------------------------------------------------------------------------------------------------------------------------------------------------------------------------------------------------------------------------------------------------------|---|-------|------|-------|-------|---------|-------|-------|--------|-------|
| 2 13L 13R 2 22 30 32.00 25.80 -6.20 1500<br>3 11L 11R 2 18 38 25.80 20.70 -5.10 1900<br>4 10L 10R 3 18 63 20.70 13.10 -7.60 3150<br>5 8L 8R 3 18 75 13.10 5.50 -7.60 3750                                                                                                                             |   | START | STOP | LOADS | SPEED | CROSSED | START | END   | FEET   | T.OIL |
| 3 11L 11R 2 18 38 25.80 20.70 -5.10 1900<br>4 10L 10R 3 18 63 20.70 13.10 -7.60 3150<br>5 8L 8R 3 18 75 13.10 5.50 -7.60 3750                                                                                                                                                                         | 1 | 2L    | 2R   | 0     | 30    | 0       | 43.00 | 32.00 | -11.00 | 0     |
| 4 10L 10R 3 18 63 20.70 13.10 -7.60 3150 5 8L 8R 3 18 75 13.10 5.50 -7.60 3750                                                                                                                                                                                                                        | 2 | 13L   | 13R  | 2     | 22    | 30      | 32.00 | 25.80 | -6.20  | 1500  |
| 5 8L 8R 3 18 75 13.10 5.50 -7.60 3750                                                                                                                                                                                                                                                                 | 3 | 11L   | 11R  | 2     | 18    | 38      | 25.80 | 20.70 | -5.10  | 1900  |
|                                                                                                                                                                                                                                                                                                       | 4 | 10L   | 10R  | 3     | 18    | 63      | 20.70 | 13.10 | -7.60  | 3150  |
| 6 2L 2R 0 14 0 5.50 0.00 -5.50 0                                                                                                                                                                                                                                                                      | 5 | 8L    | 8R   | 3     | 18    | 75      | 13.10 | 5.50  | -7.60  | 3750  |
|                                                                                                                                                                                                                                                                                                       | 6 | 2L    | 2R   | 0     | 14    | 0       | 5.50  | 0.00  | -5.50  | 0     |
|                                                                                                                                                                                                                                                                                                       |   |       |      |       |       |         |       |       |        |       |
|                                                                                                                                                                                                                                                                                                       |   |       |      |       |       |         |       |       |        |       |
|                                                                                                                                                                                                                                                                                                       |   |       |      |       |       |         |       |       |        |       |
|                                                                                                                                                                                                                                                                                                       |   |       |      |       |       |         |       |       |        |       |
|                                                                                                                                                                                                                                                                                                       |   |       |      |       |       |         |       |       |        |       |
|                                                                                                                                                                                                                                                                                                       |   |       |      |       |       |         |       |       |        |       |

| Item            | 3L-7L:18L-18R  | 8L-12L:18L-18R | 13L-17L:18L-18R | 18L-18R:17R-13R | 18L-18R:12R-8R | 18L-18R:7R-3R  |
|-----------------|----------------|----------------|-----------------|-----------------|----------------|----------------|
| Description     | Outside:Middle | Middle:Middle  | Inside:Middle   | Mlddle: Inside  | Middle:Middle  | Middle:Outside |
| Track Zone Rati | 15.63          | 1.51           | 1               | 1               | 1.79           | 15.63          |