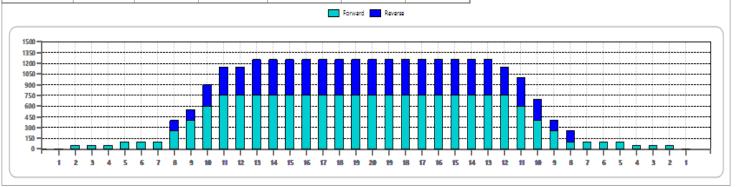

## 9 - 2025 JRG Survivor

Oil Pattern Distance 43 Reverse Brush Drop 39 Oil Per Board 50 ul Forward Oil Total 17 mL Reverse Oil Total 10.3 mL Volume Oil Total 27.3 mL

|   | START | STOP | LOADS | SPEED | CROSSED | START | END   | FEET  | T.OIL |
|---|-------|------|-------|-------|---------|-------|-------|-------|-------|
| 1 | 2L    | 2R   | 1     | 18    | 37      | 0.00  | 0.00  | 0.00  | 1850  |
| 2 | 5L    | 5R   | 1     | 18    | 31      | 0.00  | 2.50  | 2.50  | 1550  |
| 3 | 8L    | 9R   | 3     | 18    | 72      | 2.50  | 10.10 | 7.60  | 3600  |
| 4 | 9L    | 10R  | 3     | 18    | 66      | 10.10 | 17.70 | 7.60  | 3300  |
| 5 | 10L   | 11R  | 4     | 18    | 80      | 17.70 | 27.90 | 10.20 | 4000  |
| 6 | 11L   | 12R  | 3     | 18    | 54      | 27.90 | 35.50 | 7.60  | 2700  |
| 7 | 2L    | 2R   | 0     | 22    | 0       | 35.50 | 39.00 | 3.50  | 0     |
| 8 | 2L    | 2R   | 0     | 26    | 0       | 39.00 | 43.00 | 4.00  | 0     |
|   |       |      |       |       |         |       |       |       |       |
|   |       |      |       |       |         |       |       |       |       |
|   |       |      |       |       |         |       |       |       |       |
|   |       |      |       |       |         |       |       |       |       |
|   |       |      |       |       |         |       |       |       |       |
|   |       |      |       |       |         |       |       |       |       |

| START STOP LOADS SPEED CROSSED START END FEET T.OIL   1 2L 2R 0 30 0 43.00 32.00 -11.00 0   2 13L 13R 2 22 30 32.00 25.80 -6.20 1500   3 11L 11R 2 18 38 25.80 20.70 -5.10 1900   4 10L 10R 3 18 63 20.70 13.10 -7.60 3150   5 8L 8R 3 18 75 13.10 5.50 -7.60 3750   6 2L 2R 0 14 0 5.50 0.00 -5.50 0 |   |       |      |       |       |         |       |       |        |       |
|-------------------------------------------------------------------------------------------------------------------------------------------------------------------------------------------------------------------------------------------------------------------------------------------------------|---|-------|------|-------|-------|---------|-------|-------|--------|-------|
| 2 13L 13R 2 22 30 32.00 25.80 -6.20 1500<br>3 11L 11R 2 18 38 25.80 20.70 -5.10 1900<br>4 10L 10R 3 18 63 20.70 13.10 -7.60 3150<br>5 8L 8R 3 18 75 13.10 5.50 -7.60 3750                                                                                                                             |   | START | STOP | LOADS | SPEED | CROSSED | START | END   | FEET   | T.OIL |
| 3 11L 11R 2 18 38 25.80 20.70 -5.10 1900<br>4 10L 10R 3 18 63 20.70 13.10 -7.60 3150<br>5 8L 8R 3 18 75 13.10 5.50 -7.60 3750                                                                                                                                                                         | 1 | 2L    | 2R   | 0     | 30    | 0       | 43.00 | 32.00 | -11.00 | 0     |
| 4 10L 10R 3 18 63 20.70 13.10 -7.60 3150 5 8L 8R 3 18 75 13.10 5.50 -7.60 3750                                                                                                                                                                                                                        | 2 | 13L   | 13R  | 2     | 22    | 30      | 32.00 | 25.80 | -6.20  | 1500  |
| 5 8L 8R 3 18 75 13.10 5.50 -7.60 3750                                                                                                                                                                                                                                                                 | 3 | 11L   | 11R  | 2     | 18    | 38      | 25.80 | 20.70 | -5.10  | 1900  |
|                                                                                                                                                                                                                                                                                                       | 4 | 10L   | 10R  | 3     | 18    | 63      | 20.70 | 13.10 | -7.60  | 3150  |
| 6 2L 2R 0 14 0 5.50 0.00 -5.50 0                                                                                                                                                                                                                                                                      | 5 | 8L    | 8R   | 3     | 18    | 75      | 13.10 | 5.50  | -7.60  | 3750  |
|                                                                                                                                                                                                                                                                                                       | 6 | 2L    | 2R   | 0     | 14    | 0       | 5.50  | 0.00  | -5.50  | 0     |
|                                                                                                                                                                                                                                                                                                       |   |       |      |       |       |         |       |       |        |       |
|                                                                                                                                                                                                                                                                                                       |   |       |      |       |       |         |       |       |        |       |
|                                                                                                                                                                                                                                                                                                       |   |       |      |       |       |         |       |       |        |       |
|                                                                                                                                                                                                                                                                                                       |   |       |      |       |       |         |       |       |        |       |
|                                                                                                                                                                                                                                                                                                       |   |       |      |       |       |         |       |       |        |       |
|                                                                                                                                                                                                                                                                                                       |   |       |      |       |       |         |       |       |        |       |