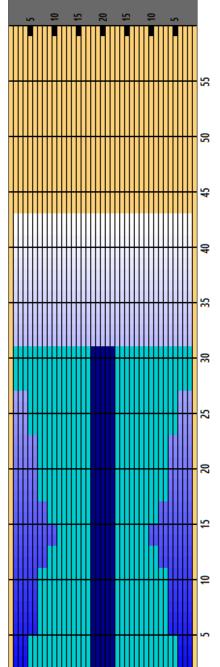

## 7 - 2025 JRG Match Play ALL DIVISIONS

Oil Pattern Distance Forward Oil Total 43 Reverse Brush Drop 25.9 mL Reverse Oil Total

3 mL

Oil Per Board Volume Oil Total 50 ul 28.9 mL

| 1 2L 2R 2 14 74 0.00 1.90 1.90 3700 2 5L 5R 2 14 62 1.90 5.80 3.90 3100 3 7L 7R 3 14 81 5.80 11.70 5.90 4050 4 9L 9R 1 10 23 11.70 13.10 1.40 1150 5 11L 11R 2 10 38 13.10 15.90 2.80 1900 6 9L 9R 1 10 23 15.90 17.30 1.40 1150 7 7L 7R 3 14 81 17.30 23.20 5.90 4050 8 5L 5R 2 14 62 23.20 27.10 3.90 3700 9 2L 2R 2 14 74 27.10 31.00 3.90 3700                    |    | CTART | CTOR | LOADS | CDCCD | CROCCER | CTART | ENID  | FFFT  | TOU   |
|-----------------------------------------------------------------------------------------------------------------------------------------------------------------------------------------------------------------------------------------------------------------------------------------------------------------------------------------------------------------------|----|-------|------|-------|-------|---------|-------|-------|-------|-------|
| 2 5L 5R 2 14 62 1.90 5.80 3.90 3100 3 7L 7R 3 14 81 5.80 11.70 5.90 4050 4 9L 9R 1 10 23 11.70 13.10 1.40 1150 5 11L 11R 2 10 38 13.10 15.90 2.80 1900 6 9L 9R 1 10 23 15.90 17.30 1.40 1150 7 7L 7R 3 14 81 17.30 23.20 5.90 4050 8 5L 5R 2 14 62 23.20 27.10 3.90 3700 9 2L 2R 2 14 74 27.10 31.00 3.90 3700                                                        |    | START | STOP | LOADS | SPEED | CROSSED | START | END   | FEET  | T.OIL |
| 3 7L 7R 3 14 81 5.80 11.70 5.90 4050   4 9L 9R 1 10 23 11.70 13.10 1.40 1150   5 11L 11R 2 10 38 13.10 15.90 2.80 1900   6 9L 9R 1 10 23 15.90 17.30 1.40 1150   7 7L 7R 3 14 81 17.30 23.20 5.90 4050   8 5L 5R 2 14 62 23.20 27.10 3.90 3100   9 2L 2R 2 14 74 27.10 31.00 3.90 3700                                                                                | 1  | 2L    | 2R   | 2     | 14    | 74      | 0.00  | 1.90  | 1.90  | 3700  |
| 4   9L   9R   1   10   23   11.70   13.10   1.40   1150     5   11L   11R   2   10   38   13.10   15.90   2.80   1900     6   9L   9R   1   10   23   15.90   17.30   1.40   1150     7   7L   7R   3   14   81   17.30   23.20   5.90   4050     8   5L   5R   2   14   62   23.20   27.10   3.90   3100     9   2L   2R   2   14   74   27.10   31.00   3.90   3700 | 2  | 5L    | 5R   | 2     | 14    | 62      | 1.90  | 5.80  | 3.90  | 3100  |
| 5 11L 11R 2 10 38 13.10 15.90 2.80 1900   6 9L 9R 1 10 23 15.90 17.30 1.40 1150   7 7L 7R 3 14 81 17.30 23.20 5.90 4050   8 5L 5R 2 14 62 23.20 27.10 3.90 3100   9 2L 2R 2 14 74 27.10 31.00 3.90 3700                                                                                                                                                               | 3  | 7L    | 7R   | 3     | 14    | 81      | 5.80  | 11.70 | 5.90  | 4050  |
| 6 9L 9R 1 10 23 15.90 17.30 1.40 1150 7 7L 7R 3 14 81 17.30 23.20 5.90 4050 8 5L 5R 2 14 62 23.20 27.10 3.90 3100 9 2L 2R 2 14 74 27.10 31.00 3.90 3700                                                                                                                                                                                                               | 4  | 9L    | 9R   | 1     | 10    | 23      | 11.70 | 13.10 | 1.40  | 1150  |
| 7 7L 7R 3 14 81 17.30 23.20 5.90 4050 8 5L 5R 2 14 62 23.20 27.10 3.90 3100 9 2L 2R 2 14 74 27.10 31.00 3.90 3700                                                                                                                                                                                                                                                     | 5  | 11L   | 11R  | 2     | 10    | 38      | 13.10 | 15.90 | 2.80  | 1900  |
| 8 5L 5R 2 14 62 23.20 27.10 3.90 3100<br>9 2L 2R 2 14 74 27.10 31.00 3.90 3700                                                                                                                                                                                                                                                                                        | 6  | 9L    | 9R   | 1     | 10    | 23      | 15.90 | 17.30 | 1.40  | 1150  |
| 9 2L 2R 2 14 74 27.10 31.00 3.90 3700                                                                                                                                                                                                                                                                                                                                 | 7  | 7L    | 7R   | 3     | 14    | 81      | 17.30 | 23.20 | 5.90  | 4050  |
|                                                                                                                                                                                                                                                                                                                                                                       | 8  | 5L    | 5R   | 2     | 14    | 62      | 23.20 | 27.10 | 3.90  | 3100  |
| 10 2L 2R 0 18 0 31.00 43.00 12.00 0                                                                                                                                                                                                                                                                                                                                   | 9  | 2L    | 2R   | 2     | 14    | 74      | 27.10 | 31.00 | 3.90  | 3700  |
|                                                                                                                                                                                                                                                                                                                                                                       | 10 | 2L    | 2R   | 0     | 18    | 0       | 31.00 | 43.00 | 12.00 | 0     |
|                                                                                                                                                                                                                                                                                                                                                                       |    |       |      |       |       |         |       |       |       |       |
|                                                                                                                                                                                                                                                                                                                                                                       |    |       |      |       |       |         |       |       |       |       |
|                                                                                                                                                                                                                                                                                                                                                                       |    |       |      |       |       |         |       |       |       |       |

|   | START | STOP | LOADS | SPEED | CROSSED | START | END   | FEET   | T.OIL |
|---|-------|------|-------|-------|---------|-------|-------|--------|-------|
| 1 | 2L    | 2R   | 0     | 30    | 0       | 43.00 | 31.00 | -12.00 | 0     |
| 2 | 18L   | 18R  | 3     | 22    | 15      | 31.00 | 21.70 | -9.30  | 750   |
| 3 | 18L   | 18R  | 3     | 18    | 15      | 21.70 | 14.10 | -7.60  | 750   |
| 4 | 18L   | 18R  | 3     | 14    | 15      | 14.10 | 8.20  | -5.90  | 750   |
| 5 | 18L   | 18R  | 3     | 10    | 15      | 8.20  | 4.00  | -4.20  | 750   |
| 6 | 2L    | 2R   | 0     | 10    | 0       | 4.00  | 0.00  | -4.00  | 0     |