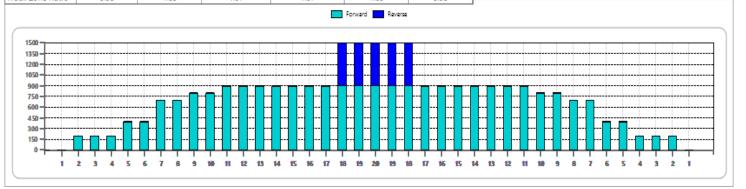

## 7 - 2025 JRG Match Play ALL DIVISIONS

Oil Pattern Distance Forward Oil Total 43 Reverse Brush Drop 25.9 mL Reverse Oil Total

3 mL

Oil Per Board Volume Oil Total 50 ul 28.9 mL

| 1 2L 2R 2 14 74 0.00 1.90 1.90 3700 2 5L 5R 2 14 62 1.90 5.80 3.90 3100 3 7L 7R 3 14 81 5.80 11.70 5.90 4050 4 9L 9R 1 10 23 11.70 13.10 1.40 1150 5 11L 11R 2 10 38 13.10 15.90 2.80 1900 6 9L 9R 1 10 23 15.90 17.30 1.40 1150 7 7L 7R 3 14 81 17.30 23.20 5.90 4050 8 5L 5R 2 14 62 23.20 27.10 3.90 3700 9 2L 2R 2 14 74 27.10 31.00 3.90 3700                    |    | CTART | CTOR | LOADS | CDCCD | CROCCER | CTART | ENID  | FFFT  | TOU   |
|-----------------------------------------------------------------------------------------------------------------------------------------------------------------------------------------------------------------------------------------------------------------------------------------------------------------------------------------------------------------------|----|-------|------|-------|-------|---------|-------|-------|-------|-------|
| 2 5L 5R 2 14 62 1.90 5.80 3.90 3100 3 7L 7R 3 14 81 5.80 11.70 5.90 4050 4 9L 9R 1 10 23 11.70 13.10 1.40 1150 5 11L 11R 2 10 38 13.10 15.90 2.80 1900 6 9L 9R 1 10 23 15.90 17.30 1.40 1150 7 7L 7R 3 14 81 17.30 23.20 5.90 4050 8 5L 5R 2 14 62 23.20 27.10 3.90 3700 9 2L 2R 2 14 74 27.10 31.00 3.90 3700                                                        |    | START | STOP | LOADS | SPEED | CROSSED | START | END   | FEET  | T.OIL |
| 3 7L 7R 3 14 81 5.80 11.70 5.90 4050   4 9L 9R 1 10 23 11.70 13.10 1.40 1150   5 11L 11R 2 10 38 13.10 15.90 2.80 1900   6 9L 9R 1 10 23 15.90 17.30 1.40 1150   7 7L 7R 3 14 81 17.30 23.20 5.90 4050   8 5L 5R 2 14 62 23.20 27.10 3.90 3100   9 2L 2R 2 14 74 27.10 31.00 3.90 3700                                                                                | 1  | 2L    | 2R   | 2     | 14    | 74      | 0.00  | 1.90  | 1.90  | 3700  |
| 4   9L   9R   1   10   23   11.70   13.10   1.40   1150     5   11L   11R   2   10   38   13.10   15.90   2.80   1900     6   9L   9R   1   10   23   15.90   17.30   1.40   1150     7   7L   7R   3   14   81   17.30   23.20   5.90   4050     8   5L   5R   2   14   62   23.20   27.10   3.90   3100     9   2L   2R   2   14   74   27.10   31.00   3.90   3700 | 2  | 5L    | 5R   | 2     | 14    | 62      | 1.90  | 5.80  | 3.90  | 3100  |
| 5 11L 11R 2 10 38 13.10 15.90 2.80 1900   6 9L 9R 1 10 23 15.90 17.30 1.40 1150   7 7L 7R 3 14 81 17.30 23.20 5.90 4050   8 5L 5R 2 14 62 23.20 27.10 3.90 3100   9 2L 2R 2 14 74 27.10 31.00 3.90 3700                                                                                                                                                               | 3  | 7L    | 7R   | 3     | 14    | 81      | 5.80  | 11.70 | 5.90  | 4050  |
| 6 9L 9R 1 10 23 15.90 17.30 1.40 1150 7 7L 7R 3 14 81 17.30 23.20 5.90 4050 8 5L 5R 2 14 62 23.20 27.10 3.90 3100 9 2L 2R 2 14 74 27.10 31.00 3.90 3700                                                                                                                                                                                                               | 4  | 9L    | 9R   | 1     | 10    | 23      | 11.70 | 13.10 | 1.40  | 1150  |
| 7 7L 7R 3 14 81 17.30 23.20 5.90 4050 8 5L 5R 2 14 62 23.20 27.10 3.90 3100 9 2L 2R 2 14 74 27.10 31.00 3.90 3700                                                                                                                                                                                                                                                     | 5  | 11L   | 11R  | 2     | 10    | 38      | 13.10 | 15.90 | 2.80  | 1900  |
| 8 5L 5R 2 14 62 23.20 27.10 3.90 3100<br>9 2L 2R 2 14 74 27.10 31.00 3.90 3700                                                                                                                                                                                                                                                                                        | 6  | 9L    | 9R   | 1     | 10    | 23      | 15.90 | 17.30 | 1.40  | 1150  |
| 9 2L 2R 2 14 74 27.10 31.00 3.90 3700                                                                                                                                                                                                                                                                                                                                 | 7  | 7L    | 7R   | 3     | 14    | 81      | 17.30 | 23.20 | 5.90  | 4050  |
|                                                                                                                                                                                                                                                                                                                                                                       | 8  | 5L    | 5R   | 2     | 14    | 62      | 23.20 | 27.10 | 3.90  | 3100  |
| 10 2L 2R 0 18 0 31.00 43.00 12.00 0                                                                                                                                                                                                                                                                                                                                   | 9  | 2L    | 2R   | 2     | 14    | 74      | 27.10 | 31.00 | 3.90  | 3700  |
|                                                                                                                                                                                                                                                                                                                                                                       | 10 | 2L    | 2R   | 0     | 18    | 0       | 31.00 | 43.00 | 12.00 | 0     |
|                                                                                                                                                                                                                                                                                                                                                                       |    |       |      |       |       |         |       |       |       |       |
|                                                                                                                                                                                                                                                                                                                                                                       |    |       |      |       |       |         |       |       |       |       |
|                                                                                                                                                                                                                                                                                                                                                                       |    |       |      |       |       |         |       |       |       |       |

|   | START | STOP | LOADS | SPEED | CROSSED | START | END   | FEET   | T.OIL |
|---|-------|------|-------|-------|---------|-------|-------|--------|-------|
| 1 | 2L    | 2R   | 0     | 30    | 0       | 43.00 | 31.00 | -12.00 | 0     |
| 2 | 18L   | 18R  | 3     | 22    | 15      | 31.00 | 21.70 | -9.30  | 750   |
| 3 | 18L   | 18R  | 3     | 18    | 15      | 21.70 | 14.10 | -7.60  | 750   |
| 4 | 18L   | 18R  | 3     | 14    | 15      | 14.10 | 8.20  | -5.90  | 750   |
| 5 | 18L   | 18R  | 3     | 10    | 15      | 8.20  | 4.00  | -4.20  | 750   |
| 6 | 2L    | 2R   | 0     | 10    | 0       | 4.00  | 0.00  | -4.00  | 0     |